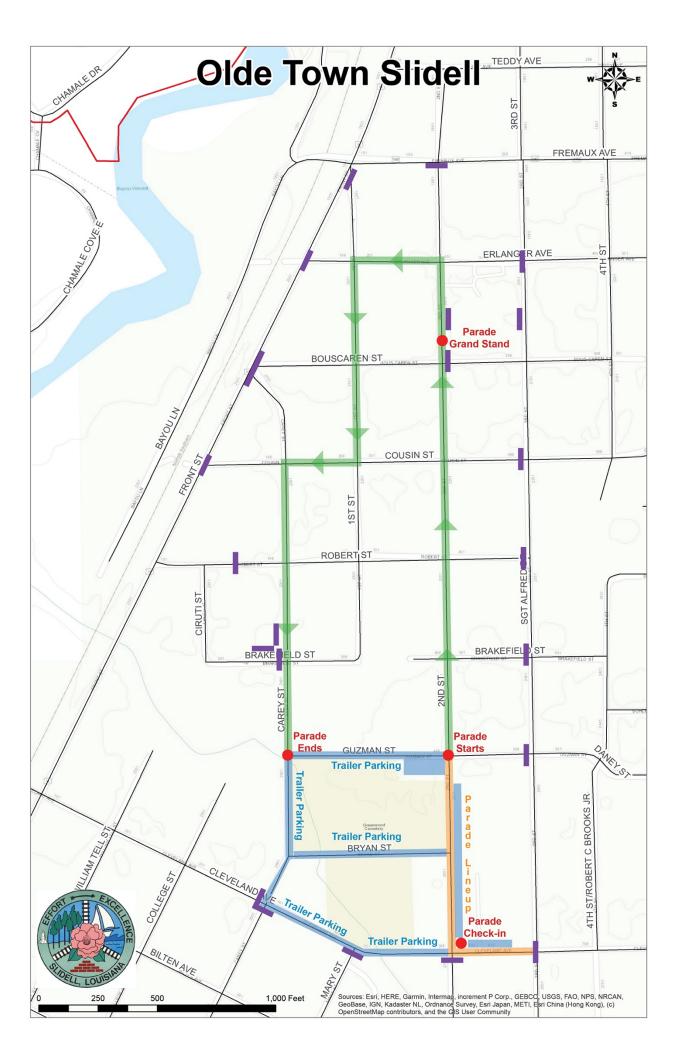

## Olde Towne Slidell Community Christmas Golf Cart Parade 2021 Parade Registration Form Sunday, December 5, 5 pm

| NAME:                                                                                           |                                                                                                                                                                                                                                                                                                                                                                                                                                                                                     |
|-------------------------------------------------------------------------------------------------|-------------------------------------------------------------------------------------------------------------------------------------------------------------------------------------------------------------------------------------------------------------------------------------------------------------------------------------------------------------------------------------------------------------------------------------------------------------------------------------|
|                                                                                                 |                                                                                                                                                                                                                                                                                                                                                                                                                                                                                     |
| BUSINESS OR OR (if applicable)                                                                  | 3ANIZATION:                                                                                                                                                                                                                                                                                                                                                                                                                                                                         |
| (ii applicable)                                                                                 |                                                                                                                                                                                                                                                                                                                                                                                                                                                                                     |
| EMAIL:                                                                                          | PHONE:                                                                                                                                                                                                                                                                                                                                                                                                                                                                              |
| Schedule of Parad                                                                               | e Events:                                                                                                                                                                                                                                                                                                                                                                                                                                                                           |
|                                                                                                 | Arrival and Check-in (see map)                                                                                                                                                                                                                                                                                                                                                                                                                                                      |
| •                                                                                               | Parade line up on Second Street (see map)                                                                                                                                                                                                                                                                                                                                                                                                                                           |
| 5:00 pm                                                                                         | Parade starts                                                                                                                                                                                                                                                                                                                                                                                                                                                                       |
| <ul><li>For public safety</li><li>Space is limited accepted.</li><li>Once your Parace</li></ul> | 9, by emailing <a href="mailto:acarollo@cityofslidell.org">acarollo@cityofslidell.org</a> or mailing to PO Box 828, Slidell, LA 70459. Issues, the size of tires on golf carts must not exceed 14-inches in diameter. It to the first 100 golf carts to submit their registration forms. Late entries will not be the Registration Form is submitted, you will receive a numbered Parade Pass. This per presented at the Parade Sign-in and will displayed on the vehicle. Vehicles |
|                                                                                                 | Pass will not be allowed to participate.                                                                                                                                                                                                                                                                                                                                                                                                                                            |
| • Golf carts must b                                                                             | be decorated and illuminated with Christmas lights.                                                                                                                                                                                                                                                                                                                                                                                                                                 |
| •                                                                                               | encouraged to throw individually wrapped candy. Beads, plastic cups, stuffed<br>bys and other items are allowed, but do not throw anything with hard edges or                                                                                                                                                                                                                                                                                                                       |
| <ul> <li>No lewd or prof</li> </ul>                                                             | ane costumes, decorations, music, language, or throws will be allowed.                                                                                                                                                                                                                                                                                                                                                                                                              |
|                                                                                                 | se contact the Department of Cultural & Public Affairs at (985) 646-4375 or email carollo@cityofslidell.org.                                                                                                                                                                                                                                                                                                                                                                        |
| SIGNATURE:                                                                                      | DATE:                                                                                                                                                                                                                                                                                                                                                                                                                                                                               |