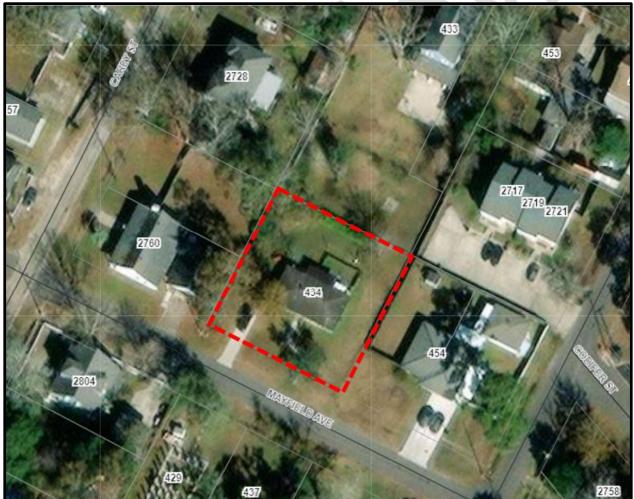

**Location**: 434 Mayfield Ave (**Figure 1**)

**Historic Status:** Not an historic or contributing structure (LHRI No. 52-)

Owners: Cathy and Tony

Goutierrez

**Applicant**: Davie Shoring

**Zoning**: A-6 Single-Family Urban/OTPD Olde Towne Preservation District

Request: Certificate of Appropriateness for Exterior Alterations in connection with Elevation through FEMA Flood Elevation Grant (see

Findings for complete details)

Figure 1. Location aerial

#### **FIGURES**

Figure 1. Location Aerial

Figure 2. Street View (Google 2022)

Figure 3. LHRI Survey No. 52-03011