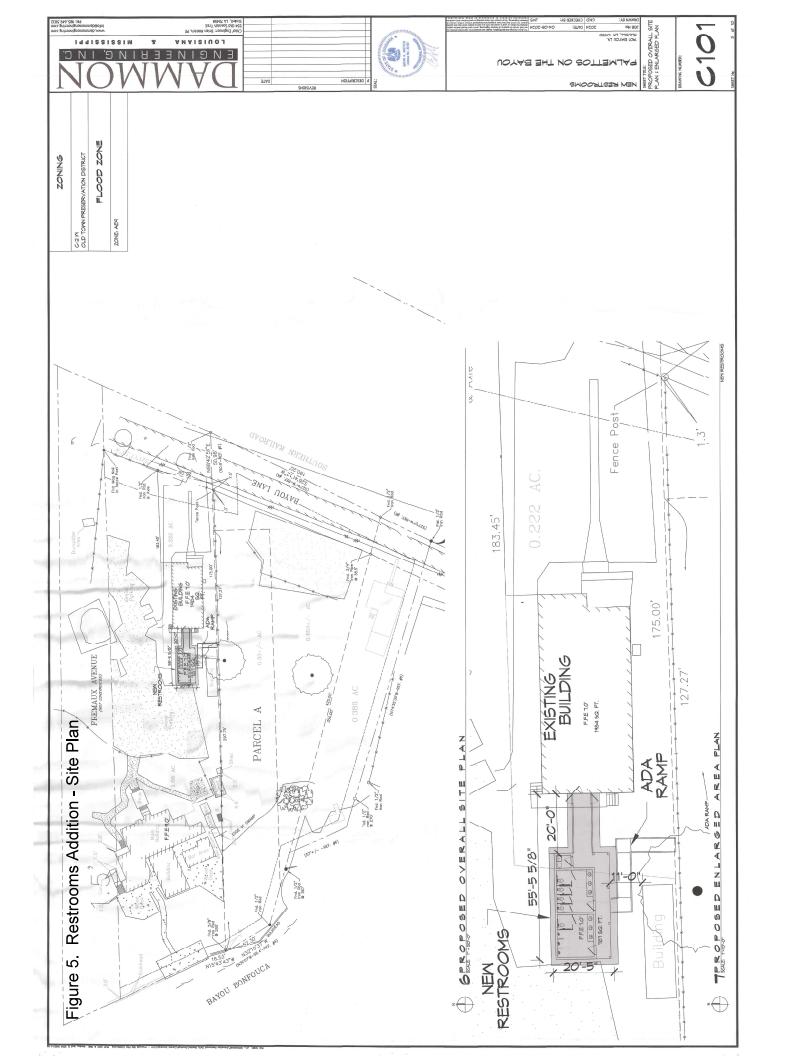

#### SCOPE OF WORK

4. The applicant proposes to construct a 787 square foot multi-stall restroom addition to the rear of the existing building. (**Figure 5 Site Plan**)

- 5. The addition will be constructed at the rear of the existing building fronting Bayou Lane, connected by a screened in walkway, using the following materials.
  - a. Exterior Walls Gray Stucco over CMU Block
  - b. Raw Cut Cedar Columns for Covered Porch
  - c. Corrugated metal roofing (?? Gauge) in silver
  - d. Hardi Board vertical siding at roof peaks in Gray
  - e. Doors (Restrooms) Gray Hollow Metal doors
  - f. Doors Screened In Walkway 2 (TYPE??) doors at restroom porch, and Event grounds stairs at existing building.

(Figure 6 - elevations).