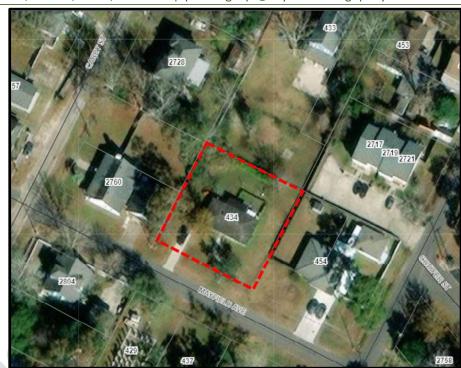

**Location**: 434 Mayfield Ave (**Figure 1**)

**Historic Status:** Not an historic or contributing structure (LHRI No. 52-)

Owners: Cathy and Tony

Goutierrez

**Applicant**: Davie Shoring

**Zoning**: A-6 Single-Family Urban/OTPD Olde Towne Preservation District

Request: Certificate of Appropriateness for Exterior Alterations in connection with Elevation through FEMA Flood Elevation Grant (see

Findings for complete details)

Figure 1. Location aerial

#### **FIGURES**

Figure 1. Location Aerial

Figure 2. Street View (Google 2022)

Figure 3. LHRI Survey No. 52-03011