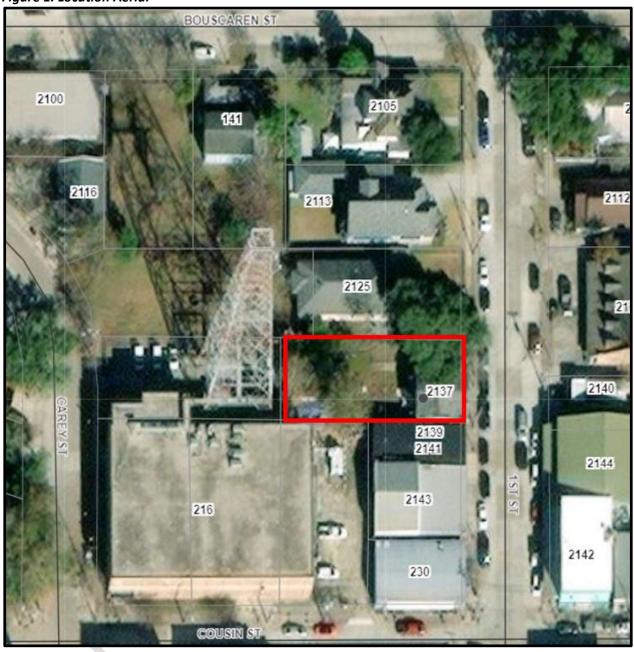

**Location**: 434 Mayfield Ave (**Figure 1**)

**Historic Status:** Not an historic or contributing structure (LHRI No. 52-)

Owners: Cathy and Tony

Goutierrez

**Applicant**: Davie Shoring

**Zoning**: A-6 Single-Family Urban/OTPD Olde Towne Preservation District

Request: Certificate of Appropriateness for Exterior Alterations in connection with Elevation through FEMA Flood Elevation Grant (see

Findings for complete details)

Figure 1. Location aerial