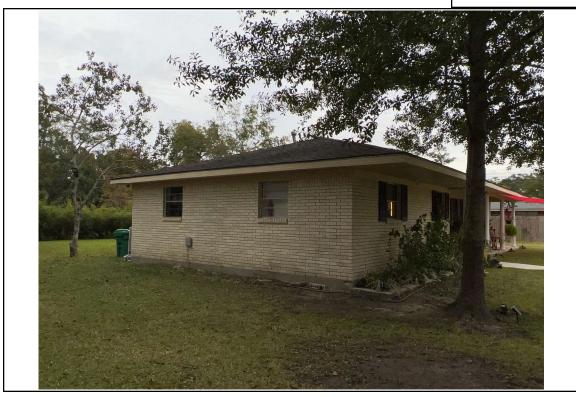

#### **SCOPE OF WORK**

- 1. 434 Mayfield Ave is developed with a single-family residence (Figure 2).
- It was estimated to be built in 1960, is within the City's Olde Towne Preservation District, but is currently not listed by the City as an Historic Structure. The State's Historic Preservation Cultural Resource Map does identify the property as being surveyed in 2021 (Figure 3 – 52-03011) as not eligible for National Historic status.
- 3. The applicant is working to obtain permits to elevate the existing structure to meet the FEMA Flood Elevation Requirements (**Figure 4**-Elevations).

434 Mayfield Street is a one-story, hip-roofed Ranch house clad in white Roman brick veneer. The five-bay facade is sheltered by a deep overhang which is supported by columns at its southeast end. The roughly-central entry has a

replacement door. Immediately to its southeast is a pair of double-hung windows with fixed shutters. The remaining three bays of the facade are lit by small double-hung windows set high in the wall. The windows appear to be original, with two horizontal panes in each sash. A portion of the southeast side elevation has been infilled with vinyl siding and has a