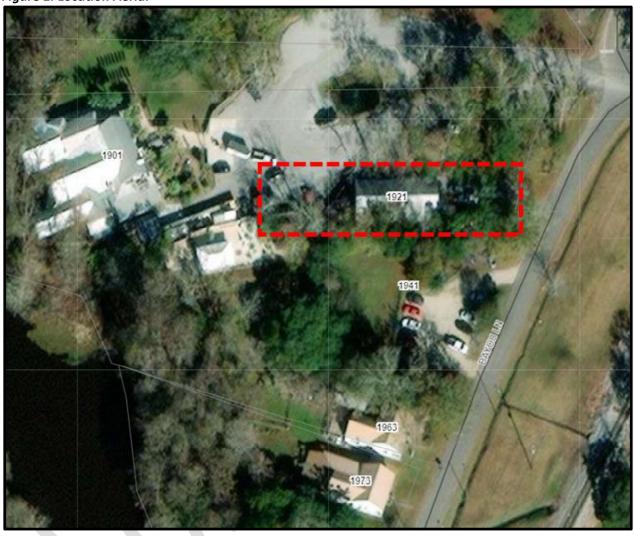

Location: 1921 Bayou Lane (Figure 1)

**Historic Status:** Contributing historic structure within the OTPD (LHRI No.

52-00384)

**Owner/Applicant:** Roberts Landing, LLC, through its managing member, Duffel Ramierz

Figure 1. Location map