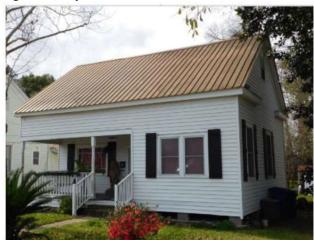

#### **SCOPE OF WORK**

- 1. 434 Mayfield Ave is developed with a single-family residence (Figure 2).
- It was estimated to be built in 1960, is within the City's Olde Towne Preservation District, but is currently not listed by the City as an Historic Structure. The State's Historic Preservation Cultural Resource Map does identify the property as being surveyed in 2021 (Figure 3 – 52-03011) as not eligible for National Historic status.
- 3. The applicant is working to obtain permits to elevate the existing structure to meet the FEMA Flood Elevation Requirements (**Figure 4**-Elevations).

#### SCOPE OF WORK

- 1. 2137 First Street is a developed property with a 2-story commercial building (Figure 1).
- 2. It is unknown when the structure was originally constructed, but its architectural design reflects 1950-1960 construction (**Figure 2**).
- 3. The applicant proposes the following exterior alterations (Figure 3):
  - Installation/replacement of second floor windows.
  - Installation of new roof.
  - Replacement siding at roof peaks.
  - Replace the staircase to second floor.
- 4. Proposed materials for the exterior alterations (Figure 4):
  - Windows: All windows on the second floor, with the exception of those windows being closed off, will be Black Vinyl, Left Side Horizontal Slide Opening with exterior screen.
  - Roofing: GAF 3-tab architectural singles Royal Sovereign Charcoal
  - Second Floor Siding: Materials currently unknown. Color proposed Jewett White (H0102).
  - Staircase: Materials and color currently unknown