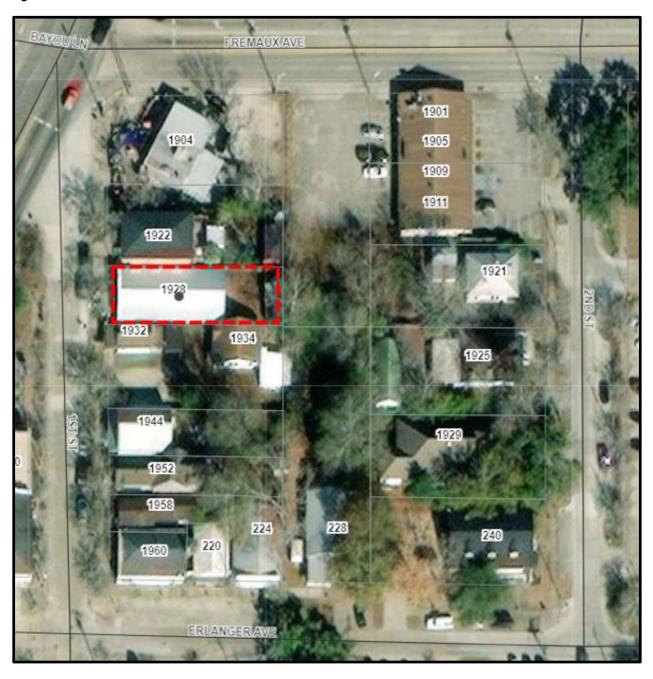

Location: 1921 Bayou Lane (Figure 1)

**Historic Status:** Contributing historic structure within the OTPD (LHRI No.

52-00384)

**Owner/Applicant:** Roberts Landing, LLC, through its managing member, Duffel Ramierz

Figure 1. Location map