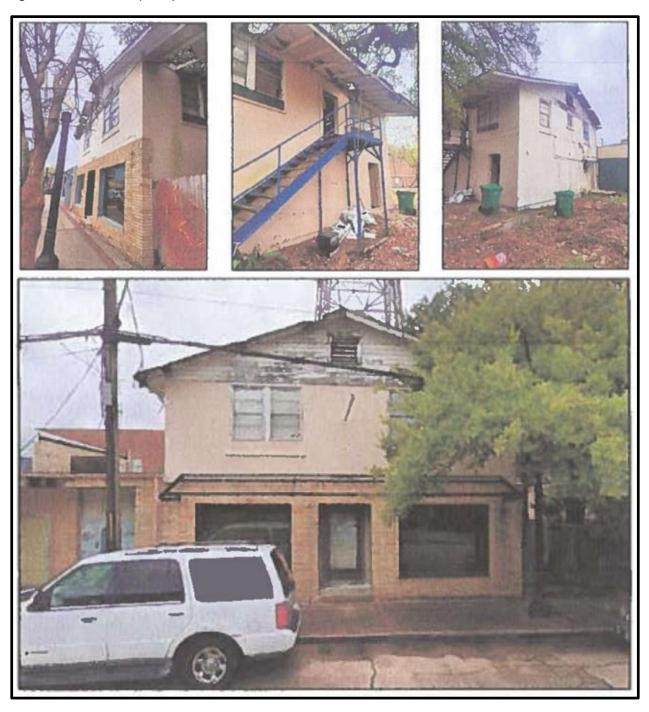

Location: 2137 First Street (Figure 1)

Historic Status: Not an historic or contributing structure

Owner/Applicant: Gilbert Valencia Investments LLC

**Zoning**: C-3 Central Business/OTPD Olde Towne Preservation District

#### SCOPE OF WORK

- 1. 2137 First Street is a developed property with a 2-story commercial building (Figure 1).
- 2. It is unknown when the structure was originally constructed, but its architectural design reflects 1950-1960 construction (**Figure 2**).
- 3. The applicant proposes the following exterior alterations (Figure 3):
  - Installation/replacement of second floor windows.
  - Installation of new roof.
  - Replacement siding at roof peaks.
  - Replace the staircase to second floor.
- 4. Proposed materials for the exterior alterations (Figure 4):
  - Windows: All windows on the second floor, with the exception of those windows being closed off, will be Black Vinyl, Left Side Horizontal Slide Opening with exterior screen.
  - Roofing: GAF 3-tab architectural singles Royal Sovereign Charcoal
  - Second Floor Siding: Materials currently unknown. Color proposed Jewett White (H0102).
  - Staircase: Materials and color currently unknown