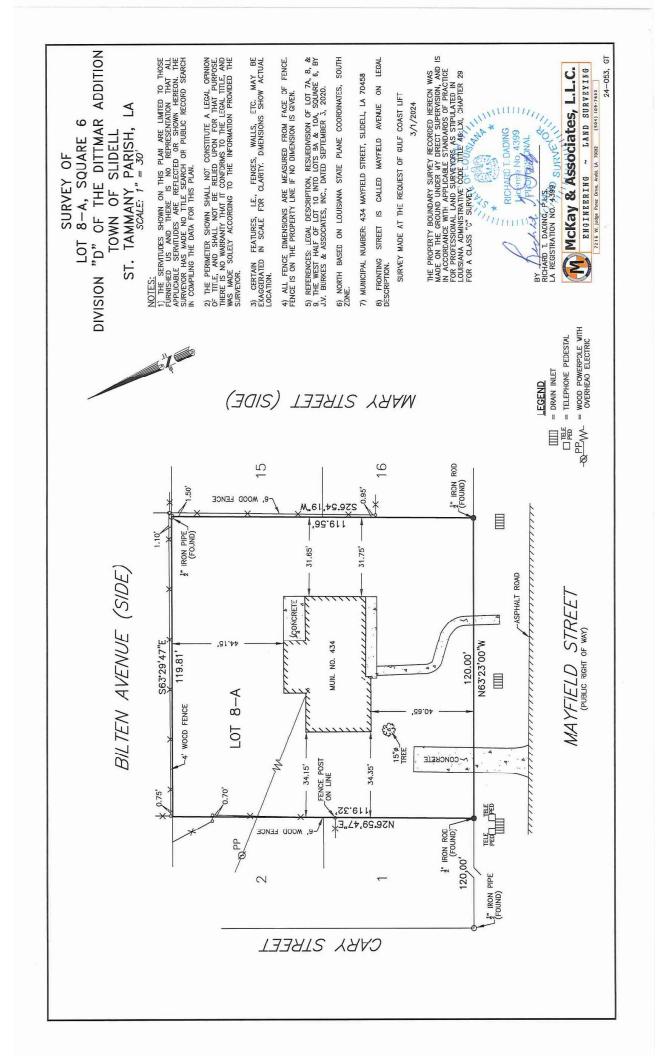

- 4. As part of the elevation, the Owner's have chosen to install a handicap lift located along the back right corner of the home giving access to the house through a rear entrance serviced by a 160 sq foot landing (**Figure 5** Site Plan)
- 5. The City's Design Standards requires all elevated structures to have screening, using approved screening materials (App. B, Part 3, Sec. 3.202 *Elevated residences—New and existing construction*). The applicant proposes concrete lap siding for the screening, which as proposed, meets the design standards requirement (**Figure 5**).
- 6. At the time of drafting this staff report, the Planning Department did not receive plans on how the substantial improvements to this structure will meet the parking requirements of two hard surface parking spaces as required for single family residences. The owner's survey (**Figure 6** Survey) shows the building setback before elevation at 40.65 feet which provides area sufficient for only one space. A site visit by the Planning Director and Davies Shoring on 6/5/24 resulted in a discussion about the extension of the existing driveway 11' towards the rear of the property to provide for two tandem parking spaces to allow for compliance with the requirement.
- 7. The Site Plan (**Figure 5**) identifies several openings along the front and side elevations for installation of new windows to be installed under a separate permit by the property owners. These items will be reviewed under separate application to the Commission.

Add Print Page

Figure 4. Architectural Elevations
- Proposed Construction

Figure 5. – Site Plan

Figure 6 – Survey