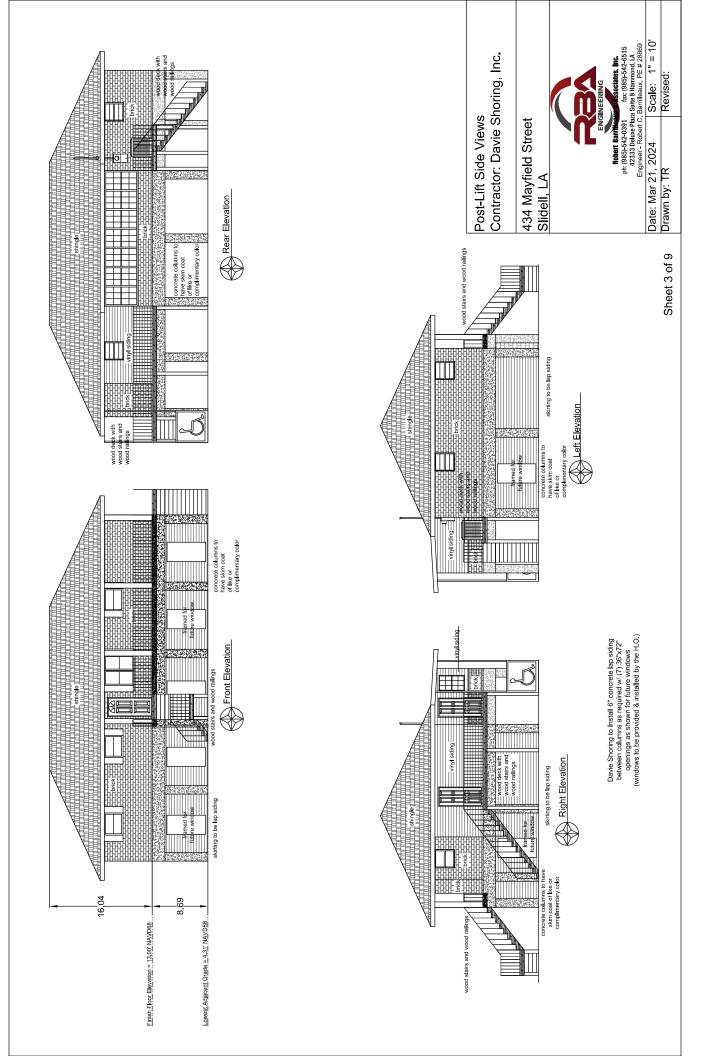

#### **SCOPE OF WORK**

- 1. 434 Mayfield Ave is developed with a single-family residence (Figure 2).
- It was estimated to be built in 1960, is within the City's Olde Towne Preservation District, but is currently not listed by the City as an Historic Structure. The State's Historic Preservation Cultural Resource Map does identify the property as being surveyed in 2021 (Figure 3 – 52-03011) as not eligible for National Historic status.
- 3. The applicant is working to obtain permits to elevate the existing structure to meet the FEMA Flood Elevation Requirements (**Figure 4**-Elevations).

- 4. As part of the elevation, the Owner's have chosen to install a handicap lift located along the back right corner of the home giving access to the house through a rear entrance serviced by a 160 sq foot landing (**Figure 5** Site Plan)
- 5. The City's Design Standards requires all elevated structures to have screening, using approved screening materials (App. B, Part 3, Sec. 3.202 *Elevated residences—New and existing construction*). The applicant proposes concrete lap siding for the screening, which as proposed, meets the design standards requirement (**Figure 5**).
- 6. At the time of drafting this staff report, the Planning Department did not receive plans on how the substantial improvements to this structure will meet the parking requirements of two hard surface parking spaces as required for single family residences. The owner's survey (**Figure 6** Survey) shows the building setback before elevation at 40.65 feet which provides area sufficient for only one space. A site visit by the Planning Director and Davies Shoring on 6/5/24 resulted in a discussion about the extension of the existing driveway 11' towards the rear of the property to provide for two tandem parking spaces to allow for compliance with the requirement.
- 7. The Site Plan (**Figure 5**) identifies several openings along the front and side elevations for installation of new windows to be installed under a separate permit by the property owners. These items will be reviewed under separate application to the Commission.

Add Print Page

Figure 4. Architectural Elevations
- Proposed Construction

Figure 5. – Site Plan

Figure 6 – Survey