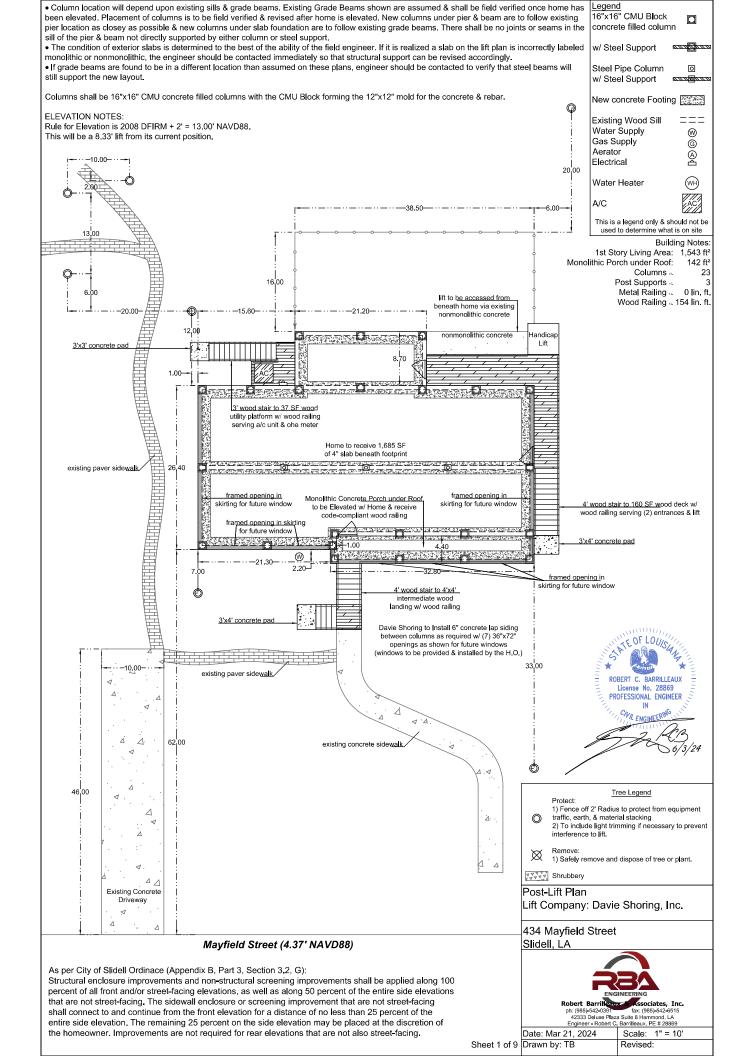

- 4. As part of the elevation, the Owner's have chosen to install a handicap lift located along the back right corner of the home giving access to the house through a rear entrance serviced by a 160 sq foot landing (**Figure 5** Site Plan)
- 5. The City's Design Standards requires all elevated structures to have screening, using approved screening materials (App. B, Part 3, Sec. 3.202 *Elevated residences—New and existing construction*). The applicant proposes concrete lap siding for the screening, which as proposed, meets the design standards requirement (**Figure 5**).
- 6. At the time of drafting this staff report, the Planning Department did not receive plans on how the substantial improvements to this structure will meet the parking requirements of two hard surface parking spaces as required for single family residences. The owner's survey (**Figure 6** Survey) shows the building setback before elevation at 40.65 feet which provides area sufficient for only one space. A site visit by the Planning Director and Davies Shoring on 6/5/24 resulted in a discussion about the extension of the existing driveway 11' towards the rear of the property to provide for two tandem parking spaces to allow for compliance with the requirement.
- 7. The Site Plan (**Figure 5**) identifies several openings along the front and side elevations for installation of new windows to be installed under a separate permit by the property owners. These items will be reviewed under separate application to the Commission.

#### STANDARDS FOR REVIEW

7. This request is for exterior alteration associated with the elevation of the home through FEMA Flood Grant Program. It is reviewed against the standards of Sec. 2-216(r)(1), Treatment of a historic resource, Standards for Preservation. In addition, standards for elevated structures as provided in App. B, Part 3 must also be applied.

Add Print Page

Figure 4. Architectural Elevations
- Proposed Construction

Figure 5. – Site Plan

Figure 6 – Survey