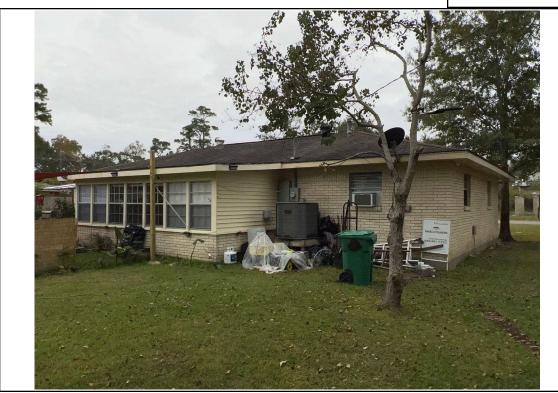

#### **SCOPE OF WORK**

- 1. 434 Mayfield Ave is developed with a single-family residence (Figure 2).
- It was estimated to be built in 1960, is within the City's Olde Towne Preservation District, but is currently not listed by the City as an Historic Structure. The State's Historic Preservation Cultural Resource Map does identify the property as being surveyed in 2021 (Figure 3 – 52-03011) as not eligible for National Historic status.
- 3. The applicant is working to obtain permits to elevate the existing structure to meet the FEMA Flood Elevation Requirements (**Figure 4**-Elevations).

- 4. As part of the elevation, the Owner's have chosen to install a handicap lift located along the back right corner of the home giving access to the house through a rear entrance serviced by a 160 sq foot landing (**Figure 5** Site Plan)
- 5. The City's Design Standards requires all elevated structures to have screening, using approved screening materials (App. B, Part 3, Sec. 3.202 *Elevated residences—New and existing construction*). The applicant proposes concrete lap siding for the screening, which as proposed, meets the design standards requirement (**Figure 5**).
- 6. At the time of drafting this staff report, the Planning Department did not receive plans on how the substantial improvements to this structure will meet the parking requirements of two hard surface parking spaces as required for single family residences. The owner's survey (**Figure 6** Survey) shows the building setback before elevation at 40.65 feet which provides area sufficient for only one space. A site visit by the Planning Director and Davies Shoring on 6/5/24 resulted in a discussion about the extension of the existing driveway 11' towards the rear of the property to provide for two tandem parking spaces to allow for compliance with the requirement.
- 7. The Site Plan (**Figure 5**) identifies several openings along the front and side elevations for installation of new windows to be installed under a separate permit by the property owners. These items will be reviewed under separate application to the Commission.

replacement door. Immediately to its southeast is a pair of double-hung windows with fixed shutters. The remaining three bays of the facade are lit by small double-hung windows set high in the wall. The windows appear to be original, with two horizontal panes in each sash. A portion of the southeast side elevation has been infilled with vinyl siding and has a