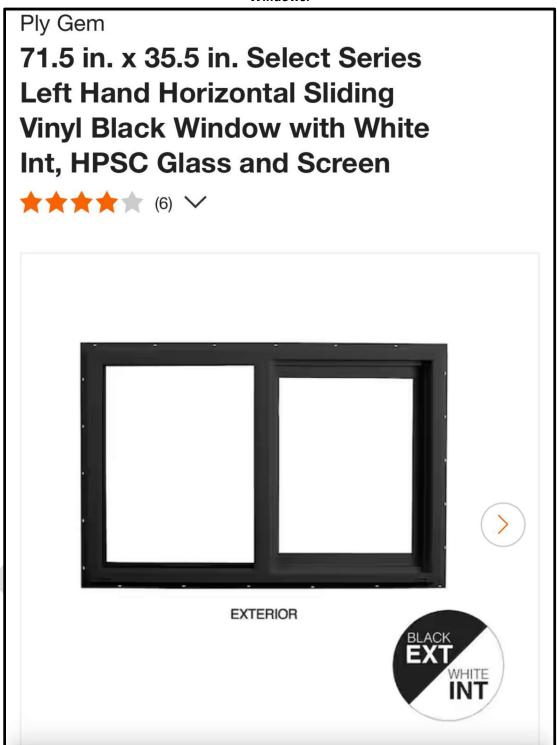

#### SCOPE OF WORK

- 1. 2137 First Street is a developed property with a 2-story commercial building (Figure 1).
- 2. It is unknown when the structure was originally constructed, but its architectural design reflects 1950-1960 construction (**Figure 2**).
- 3. The applicant proposes the following exterior alterations (Figure 3):
  - Installation/replacement of second floor windows.
  - Installation of new roof.
  - Replacement siding at roof peaks.
  - Replace the staircase to second floor.
- 4. Proposed materials for the exterior alterations (Figure 4):
  - Windows: All windows on the second floor, with the exception of those windows being closed off, will be Black Vinyl, Left Side Horizontal Slide Opening with exterior screen.
  - Roofing: GAF 3-tab architectural singles Royal Sovereign Charcoal
  - Second Floor Siding: Materials currently unknown. Color proposed Jewett White (H0102).
  - Staircase: Materials and color currently unknown