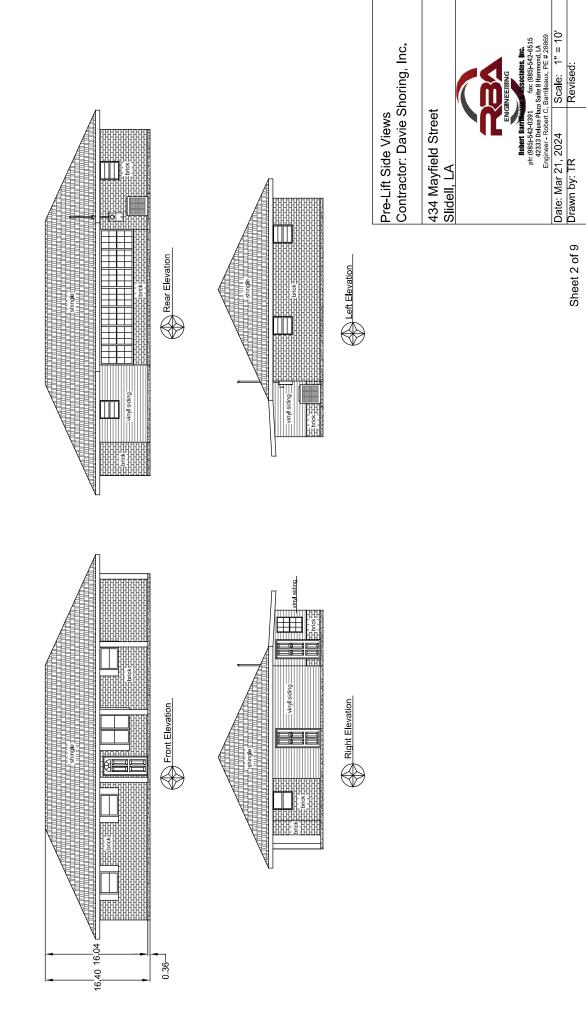

#### **SCOPE OF WORK**

- 1. 434 Mayfield Ave is developed with a single-family residence (Figure 2).
- It was estimated to be built in 1960, is within the City's Olde Towne Preservation District, but is currently not listed by the City as an Historic Structure. The State's Historic Preservation Cultural Resource Map does identify the property as being surveyed in 2021 (Figure 3 – 52-03011) as not eligible for National Historic status.
- 3. The applicant is working to obtain permits to elevate the existing structure to meet the FEMA Flood Elevation Requirements (**Figure 4**-Elevations).

Add Print Page

Figure 4. Architectural Elevations
- Proposed Construction

Figure 5. – Site Plan

Figure 6 – Survey