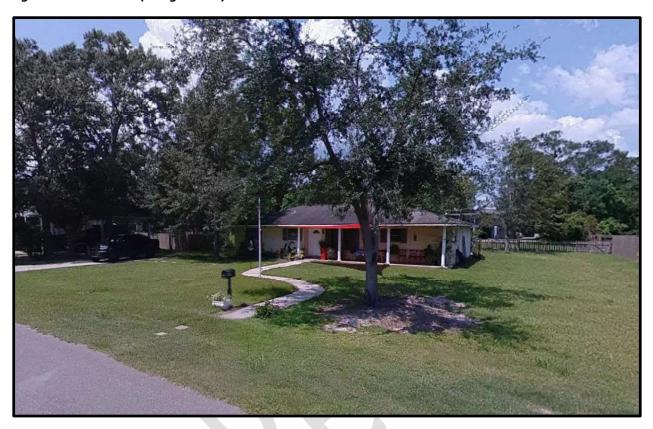

#### **SCOPE OF WORK**

- 1. 434 Mayfield Ave is developed with a single-family residence (Figure 2).
- It was estimated to be built in 1960, is within the City's Olde Towne Preservation District, but is currently not listed by the City as an Historic Structure. The State's Historic Preservation Cultural Resource Map does identify the property as being surveyed in 2021 (Figure 3 – 52-03011) as not eligible for National Historic status.
- 3. The applicant is working to obtain permits to elevate the existing structure to meet the FEMA Flood Elevation Requirements (**Figure 4**-Elevations).

#### **FIGURES**

Figure 1. Location Aerial

Figure 2. Street View (Google 2022)

Figure 3. LHRI Survey No. 52-03011