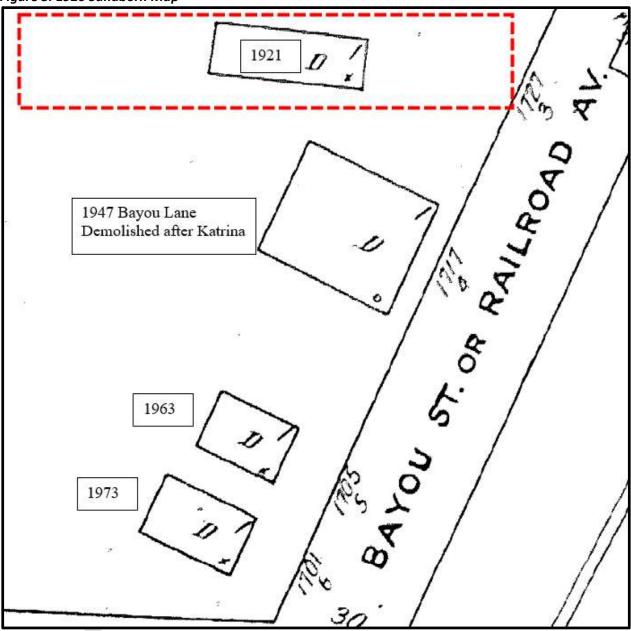

#### **PROPERTY HISTORY**

- 1. 1921 Bayou Lane is developed, with a building now used for commercial activity (previously single-family residence). (**Figure 2**).
- It was built circa 1925 with some modifications noted on the LHRI Survey from 2017 (Attachment 1).
  The structure is historically significant for its bungalow form and is identified on the 1926 Sanborn Map. (Figure 3)
- 3. There are currently three (3) buildings along Bayou Lane, in addition to this property, that are currently identified on the State Historic Properties Map, with only one, in addition to this property, 2137 Bayou Lane, on the City's historic list which is identified as "individually historic". (Figure 4)

#### **FIGURES**

Figure 1. Location Aerial

1921 Bayou Lane (2023)

Figure 2. Street View (2023) - Anglo-American w/architectural significance (bungalow form)

Figure 3. 1926 Sandborn Map

ATTACHMENT 1 – Louisiana Historic Resource Inventory Report – Resource Number 52-00384