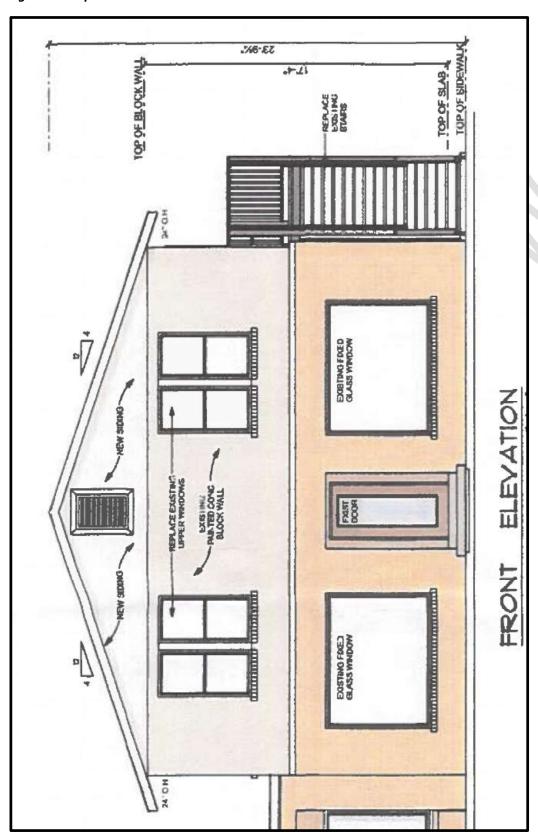

#### SCOPE OF WORK

- 1. 2137 First Street is a developed property with a 2-story commercial building (Figure 1).
- 2. It is unknown when the structure was originally constructed, but its architectural design reflects 1950-1960 construction (**Figure 2**).
- 3. The applicant proposes the following exterior alterations (Figure 3):
  - Installation/replacement of second floor windows.
  - Installation of new roof.
  - Replacement siding at roof peaks.
  - Replace the staircase to second floor.
- 4. Proposed materials for the exterior alterations (Figure 4):
  - Windows: All windows on the second floor, with the exception of those windows being closed off, will be Black Vinyl, Left Side Horizontal Slide Opening with exterior screen.
  - Roofing: GAF 3-tab architectural singles Royal Sovereign Charcoal
  - Second Floor Siding: Materials currently unknown. Color proposed Jewett White (H0102).
  - Staircase: Materials and color currently unknown

(Figure 6 - elevations).