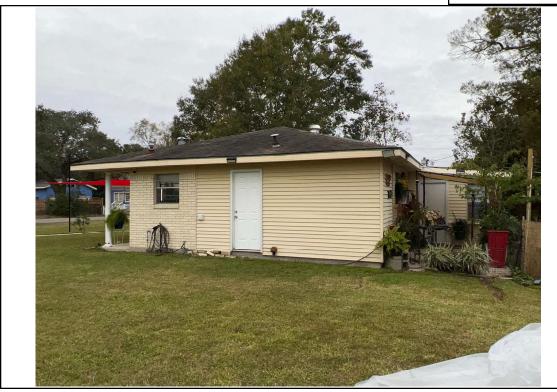

#### **SCOPE OF WORK**

- 1. 434 Mayfield Ave is developed with a single-family residence (Figure 2).
- It was estimated to be built in 1960, is within the City's Olde Towne Preservation District, but is currently not listed by the City as an Historic Structure. The State's Historic Preservation Cultural Resource Map does identify the property as being surveyed in 2021 (Figure 3 – 52-03011) as not eligible for National Historic status.
- 3. The applicant is working to obtain permits to elevate the existing structure to meet the FEMA Flood Elevation Requirements (**Figure 4**-Elevations).

434 Mayfield Street is a one-story, hip-roofed Ranch house clad in white Roman brick veneer. The five-bay facade is sheltered by a deep overhang which is supported by columns at its southeast end. The roughly-central entry has a

replacement door. Immediately to its southeast is a pair of double-hung windows with fixed shutters. The remaining three bays of the facade are lit by small double-hung windows set high in the wall. The windows appear to be original, with two horizontal panes in each sash. A portion of the southeast side elevation has been infilled with vinyl siding and has a