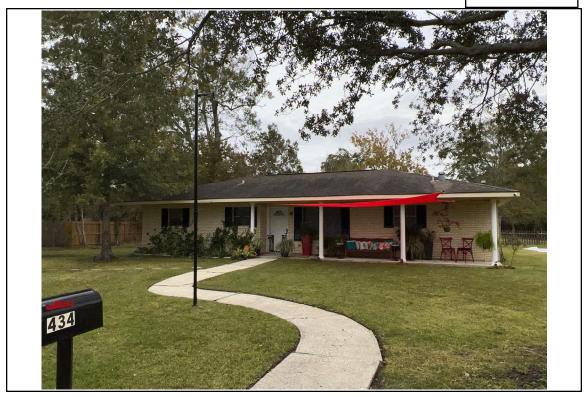

#### **SCOPE OF WORK**

- 1. 434 Mayfield Ave is developed with a single-family residence (Figure 2).
- It was estimated to be built in 1960, is within the City's Olde Towne Preservation District, but is currently not listed by the City as an Historic Structure. The State's Historic Preservation Cultural Resource Map does identify the property as being surveyed in 2021 (Figure 3 – 52-03011) as not eligible for National Historic status.
- 3. The applicant is working to obtain permits to elevate the existing structure to meet the FEMA Flood Elevation Requirements (**Figure 4**-Elevations).

#### **FIGURES**

Figure 1. Location Aerial

Figure 2. Street View (Google 2022)

Figure 3. LHRI Survey No. 52-03011