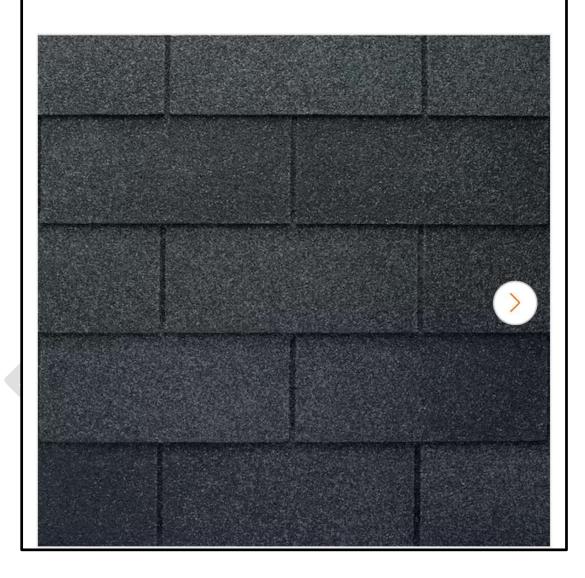

#### SCOPE OF WORK

- 1. 2137 First Street is a developed property with a 2-story commercial building (Figure 1).
- 2. It is unknown when the structure was originally constructed, but its architectural design reflects 1950-1960 construction (**Figure 2**).
- 3. The applicant proposes the following exterior alterations (Figure 3):
  - Installation/replacement of second floor windows.
  - Installation of new roof.
  - Replacement siding at roof peaks.
  - Replace the staircase to second floor.
- 4. Proposed materials for the exterior alterations (Figure 4):
  - Windows: All windows on the second floor, with the exception of those windows being closed off, will be Black Vinyl, Left Side Horizontal Slide Opening with exterior screen.
  - Roofing: GAF 3-tab architectural singles Royal Sovereign Charcoal
  - Second Floor Siding: Materials currently unknown. Color proposed Jewett White (H0102).
  - Staircase: Materials and color currently unknown

#### Windows:

**Royal Sovereign Charcoal Algae Resistant 3-Tab Roofing** Shingles (33.33 sq. ft. per. **Bundle) (26-Pieces)** 

Staircase: materials and color unknown.

**Staff Report** 