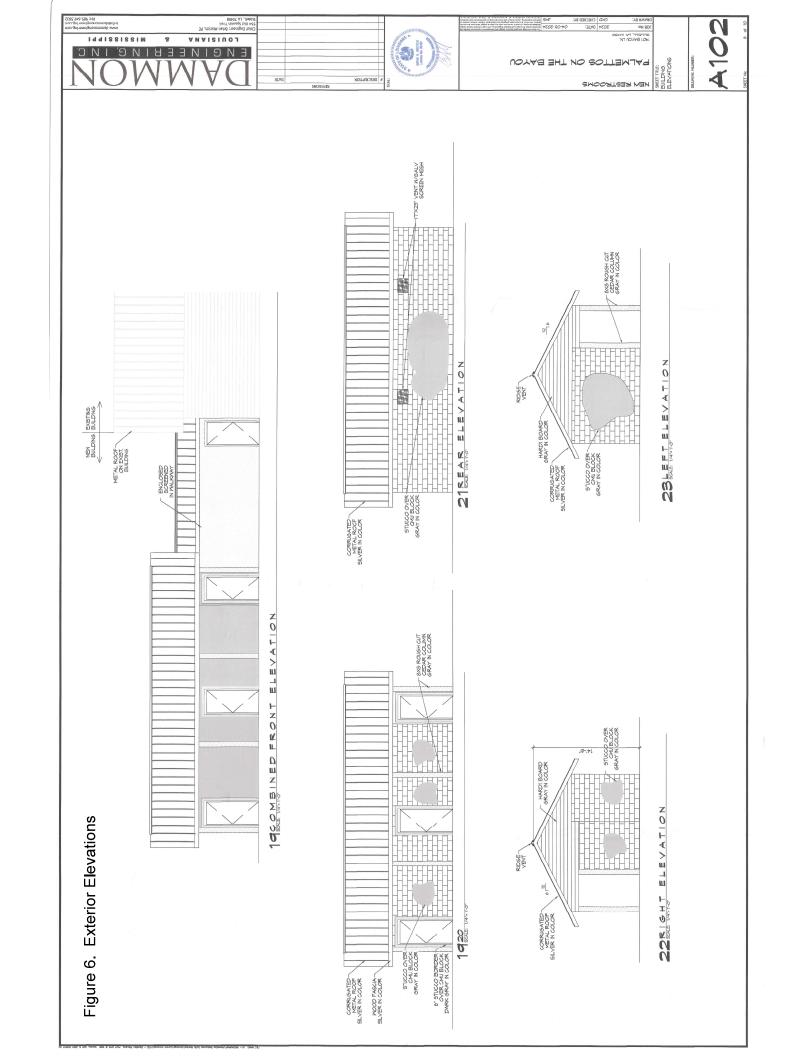

Add Print Page

Figure 4. Architectural Elevations
- Proposed Construction

Figure 5. – Site Plan

Figure 6 – Survey

#### SCOPE OF WORK

4. The applicant proposes to construct a 787 square foot multi-stall restroom addition to the rear of the existing building. (**Figure 5 Site Plan**)

- 5. The addition will be constructed at the rear of the existing building fronting Bayou Lane, connected by a screened in walkway, using the following materials.
  - a. Exterior Walls Gray Stucco over CMU Block
  - b. Raw Cut Cedar Columns for Covered Porch
  - c. Corrugated metal roofing (?? Gauge) in silver
  - d. Hardi Board vertical siding at roof peaks in Gray
  - e. Doors (Restrooms) Gray Hollow Metal doors
  - f. Doors Screened In Walkway 2 (TYPE??) doors at restroom porch, and Event grounds stairs at existing building.

(Figure 6 - elevations).