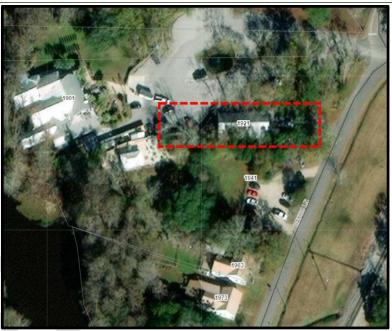

Location: 1921 Bayou Lane (Figure 1)

**Historic Status:** Contributing historic structure within the OTPD (LHRI No.

52-00384)

**Owner/Applicant:** Roberts Landing, LLC, through its managing member, Duffel Ramierz

Figure 1. Location map