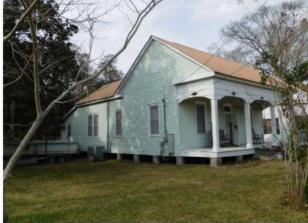

#### **PROPERTY HISTORY**

- 1. 1921 Bayou Lane is developed, with a building now used for commercial activity (previously single-family residence). (**Figure 2**).
- It was built circa 1925 with some modifications noted on the LHRI Survey from 2017 (Attachment 1).
  The structure is historically significant for its bungalow form and is identified on the 1926 Sanborn Map. (Figure 3)
- 3. There are currently three (3) buildings along Bayou Lane, in addition to this property, that are currently identified on the State Historic Properties Map, with only one, in addition to this property, 2137 Bayou Lane, on the City's historic list which is identified as "individually historic". (Figure 4)

#### **FIGURES**

Figure 1. Location Aerial

1921 Bayou Lane (2023)

Figure 2. Street View (2023) - Anglo-American w/architectural significance (bungalow form)

Figure 3. 1926 Sandborn Map

ATTACHMENT 1 – Louisiana Historic Resource Inventory Report – Resource Number 52-00384