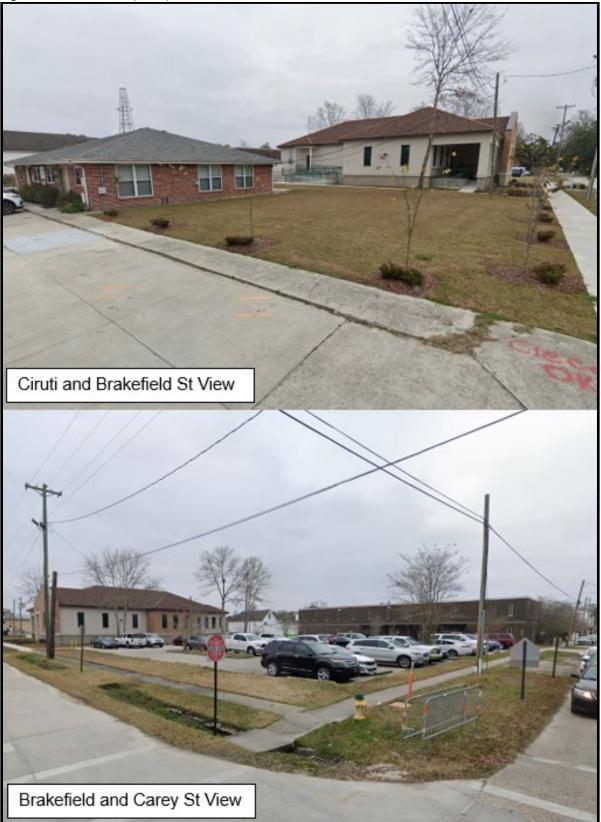

#### FINDINGS

- 1. The petitioned property is currently developed with two commercial buildings and associated parking lots for St Tammany School Board Operations (**Figure 2**). It is zoned C-3.
- 2. The subject property is currently zoned C-3 and is located within the Olde Towne Preservation District.
- 3. The C-3 zoning district does not require minimum lot sizes unless the property is used for a dwelling. If this property were used for a dwelling, it would meet the minimum lot area and width as provided in the A-8 district regulations.
- 4. There are two public access drives to the 1.206-acre Parcel from Ciruti Street and Carey Street.
- 5. The property is located within a special flood hazard area, in flood zone AE11. The land has an elevation of approximately six feet. Combining the subject property into one larger lot would make any additional development of the property easier given the necessary elevation and grade changes to meet base flood elevation.
- 6. In an effort to comply with City and State regulations, the applicant proposes to combine the four lots into one lot (Lot 9-A-1-A) (Figure 3).
- 7. The combination of lots will not impact the use of the property, create any nonconforming situations, or impact the use of City utilities already in place.