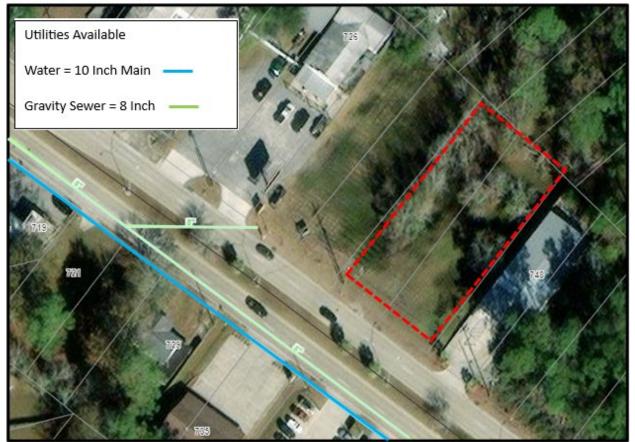

## 4. Public Hearing

a. S24-03: A request for a Final Plat to subdivide two lots with 0.910 acres; located along the western right-of-way line of Strawberry St; identified as Lots 1E and 1F in Carnation Business Park; into one lot, identified as Lot 1E-2, by PADS Concrete, LLC.
 Introduced by Chair Reardon. Mr. Mike Tharpe, owner was present to answer questions from the Commission. A motion to approve was made by Commissioner Shives and seconded by Commissioner Newton. A vote of 4 YAYS, 0 NAYS, 0 ABSTAIN approved S24-03.