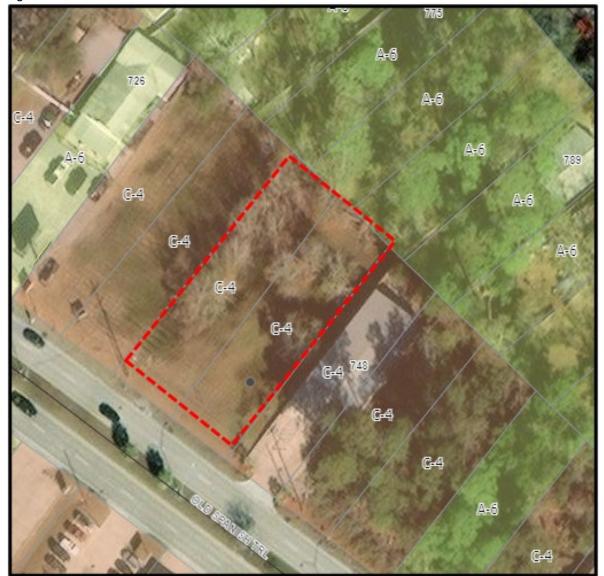

## 4. Public Hearing

a. S24-03: A request for a Final Plat to subdivide two lots with 0.910 acres; located along the western right-of-way line of Strawberry St; identified as Lots 1E and 1F in Carnation Business Park; into one lot, identified as Lot 1E-2, by PADS Concrete, LLC.
 Introduced by Chair Reardon. Mr. Mike Tharpe, owner was present to answer questions from the Commission. A motion to approve was made by Commissioner Shives and seconded by Commissioner Newton. A vote of 4 YAYS, 0 NAYS, 0 ABSTAIN approved S24-03.