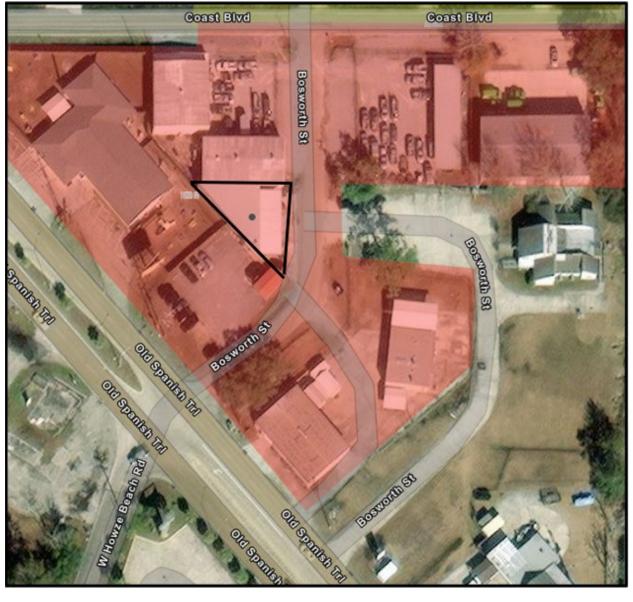

985.646.4320 | 250 Bouscaren St, Ste 203, Slidell, LA 70458 | planningdept@cityofslidell.org | myslidell.com

Location: 2359 Carey Street (Figure 1)

**Owner/Applicant:** St Tammany Parish School Board

**Zoning**: C-3 Central Business/Olde Towne Preservation District

#### FINDINGS

- 1. The petitioned property is currently developed with two commercial buildings and associated parking lots for St Tammany School Board Operations (**Figure 2**). It is zoned C-3.
- 2. The subject property is currently zoned C-3 and is located within the Olde Towne Preservation District.
- 3. The C-3 zoning district does not require minimum lot sizes unless the property is used for a dwelling. If this property were used for a dwelling, it would meet the minimum lot area and width as provided in the A-8 district regulations.
- 4. There are two public access drives to the 1.206-acre Parcel from Ciruti Street and Carey Street.
- 5. The property is located within a special flood hazard area, in flood zone AE11. The land has an elevation of approximately six feet. Combining the subject property into one larger lot would make any additional development of the property easier given the necessary elevation and grade changes to meet base flood elevation.
- 6. In an effort to comply with City and State regulations, the applicant proposes to combine the four lots into one lot (Lot 9-A-1-A) (Figure 3).
- 7. The combination of lots will not impact the use of the property, create any nonconforming situations, or impact the use of City utilities already in place.