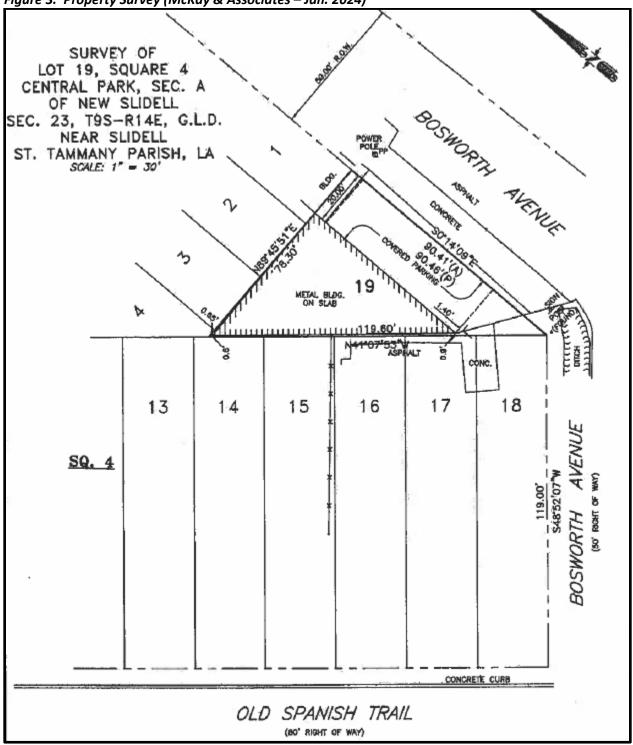

- 1. Call to Order and Roll Call
- 2. Pledge of Allegiance
- 3. Minutes. Approve minutes from April 15, 2024
- 4. Public Hearing
  - a. S24-04: A request for a Final Plat to subdivide Lots 7, 9A1, 11A, and a portion of Lot 6, containing 1.206 acres; forming the northwest corner of the intersection of Carey St and Brakefield St, at 2359 Carey Street; into one lot (Lot 9-A-1-A), in Square C, Cousin Addition, City of Slidell, St Tammany Parish, Louisiana; by St Tammany Parish School Board.
  - b. **S24-05**: A request for a Final Plat to subdivide Lots 55 and 56, containing 0.451 acres; at 746 Old Spanish Trail; into one lot (Lot 55A), in Square 7, Pinecrest Subdivision, City of Slidell, St Tammany Parish, Louisiana; by Max Best Services.
  - c. S24-06\*: A request for a Final Plat to subdivide Lots 2A and 4, the East portion of Lot 5, and the Revoked Portion of St Anthony St, into one Lot (Lot 5A), containing 2.143 acres, in Square 14, Carolyn Park, at 1541 St Ann Place, City of Slidell, St Tammany Parish, Louisiana; by STARC.
     \* APPLICANT HAS REQUESTED TO TABLE S24-06 UNTIL THE JUNE 17, 2024 MEETING.
  - A24-03: A request to annex property located at 56633 Bosworth St; identified as Lot 19, Square 4, of Central Park Subdivision, Section A, containing 0.1 acre; into the City of Slidell; requested by 2239 1<sup>st</sup> St Family Properties.
- 5. Other Business
- 6. General and Public Comments
- 7. Adjournment

985.646.4320 | 250 Bouscaren St, Ste 203, Slidell, LA 70458 | planningdept@cityofslidell.org | myslidell.com

Location: 2359 Carey Street (Figure 1)

**Owner/Applicant:** St Tammany Parish School Board

**Zoning**: C-3 Central Business/Olde Towne Preservation District