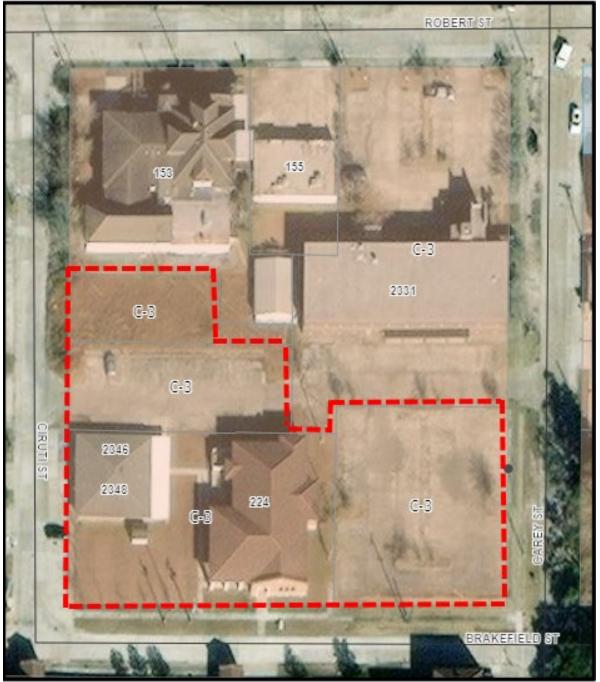

985.646.4320 | 250 Bouscaren St, Ste 203, Slidell, LA 70458 | planningdept@cityofslidell.org | myslidell.com

Location: 2359 Carey Street (Figure 1)

**Owner/Applicant:** St Tammany Parish School Board

**Zoning**: C-3 Central Business/Olde Towne Preservation District

#### FINDINGS

- 1. The petitioned property is currently developed with two commercial buildings and associated parking lots for St Tammany School Board Operations (**Figure 2**). It is zoned C-3.
- 2. The subject property is currently zoned C-3 and is located within the Olde Towne Preservation District.
- 3. The C-3 zoning district does not require minimum lot sizes unless the property is used for a dwelling. If this property were used for a dwelling, it would meet the minimum lot area and width as provided in the A-8 district regulations.
- 4. There are two public access drives to the 1.206-acre Parcel from Ciruti Street and Carey Street.
- 5. The property is located within a special flood hazard area, in flood zone AE11. The land has an elevation of approximately six feet. Combining the subject property into one larger lot would make any additional development of the property easier given the necessary elevation and grade changes to meet base flood elevation.
- 6. In an effort to comply with City and State regulations, the applicant proposes to combine the four lots into one lot (Lot 9-A-1-A) (Figure 3).
- 7. The combination of lots will not impact the use of the property, create any nonconforming situations, or impact the use of City utilities already in place.