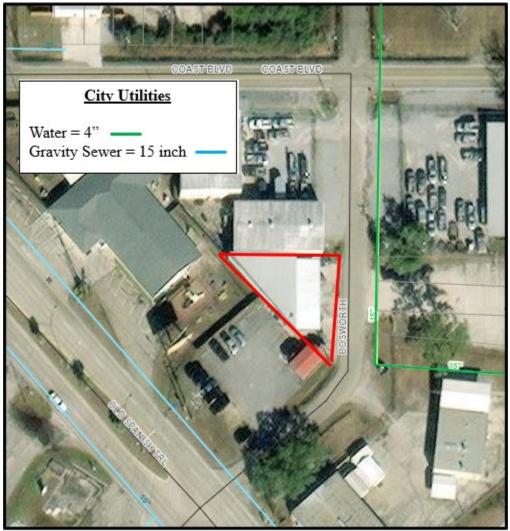

#### FINDINGS

- 1. The petitioned property is currently developed with two commercial buildings and associated parking lots for St Tammany School Board Operations (**Figure 2**). It is zoned C-3.
- 2. The subject property is currently zoned C-3 and is located within the Olde Towne Preservation District.
- 3. The C-3 zoning district does not require minimum lot sizes unless the property is used for a dwelling. If this property were used for a dwelling, it would meet the minimum lot area and width as provided in the A-8 district regulations.
- 4. There are two public access drives to the 1.206-acre Parcel from Ciruti Street and Carey Street.
- 5. The property is located within a special flood hazard area, in flood zone AE11. The land has an elevation of approximately six feet. Combining the subject property into one larger lot would make any additional development of the property easier given the necessary elevation and grade changes to meet base flood elevation.
- 6. In an effort to comply with City and State regulations, the applicant proposes to combine the four lots into one lot (Lot 9-A-1-A) (Figure 3).
- 7. The combination of lots will not impact the use of the property, create any nonconforming situations, or impact the use of City utilities already in place.