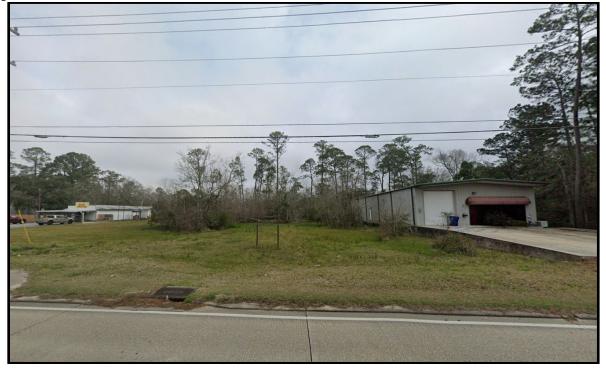

## 4. Public Hearing

a. S24-03: A request for a Final Plat to subdivide two lots with 0.910 acres; located along the western right-of-way line of Strawberry St; identified as Lots 1E and 1F in Carnation Business Park; into one lot, identified as Lot 1E-2, by PADS Concrete, LLC.
 Introduced by Chair Reardon. Mr. Mike Tharpe, owner was present to answer questions from the Commission. A motion to approve was made by Commissioner Shives and seconded by Commissioner Newton. A vote of 4 YAYS, 0 NAYS, 0 ABSTAIN approved S24-03.