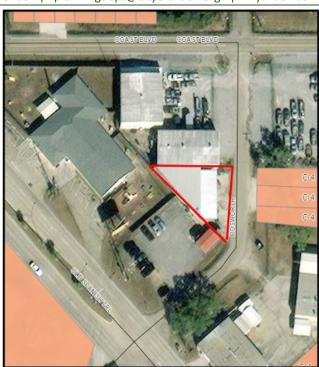

- 1. Call to Order and Roll Call
- 2. Pledge of Allegiance
- 3. Minutes. Approve minutes from April 15, 2024
- 4. Public Hearing
  - a. S24-04: A request for a Final Plat to subdivide Lots 7, 9A1, 11A, and a portion of Lot 6, containing 1.206 acres; forming the northwest corner of the intersection of Carey St and Brakefield St, at 2359 Carey Street; into one lot (Lot 9-A-1-A), in Square C, Cousin Addition, City of Slidell, St Tammany Parish, Louisiana; by St Tammany Parish School Board.
  - b. **S24-05**: A request for a Final Plat to subdivide Lots 55 and 56, containing 0.451 acres; at 746 Old Spanish Trail; into one lot (Lot 55A), in Square 7, Pinecrest Subdivision, City of Slidell, St Tammany Parish, Louisiana; by Max Best Services.
  - c. S24-06\*: A request for a Final Plat to subdivide Lots 2A and 4, the East portion of Lot 5, and the Revoked Portion of St Anthony St, into one Lot (Lot 5A), containing 2.143 acres, in Square 14, Carolyn Park, at 1541 St Ann Place, City of Slidell, St Tammany Parish, Louisiana; by STARC.
     \* APPLICANT HAS REQUESTED TO TABLE S24-06 UNTIL THE JUNE 17, 2024 MEETING.
  - A24-03: A request to annex property located at 56633 Bosworth St; identified as Lot 19, Square 4, of Central Park Subdivision, Section A, containing 0.1 acre; into the City of Slidell; requested by 2239 1<sup>st</sup> St Family Properties.
- 5. Other Business
- 6. General and Public Comments
- 7. Adjournment

985.646.4320 | 250 Bouscaren St, Ste 203, Slidell, LA 70458 | planningdept@cityofslidell.org | myslidell.com

Location: 2359 Carey Street (Figure 1)

**Owner/Applicant:** St Tammany Parish School Board

**Zoning**: C-3 Central Business/Olde Towne Preservation District