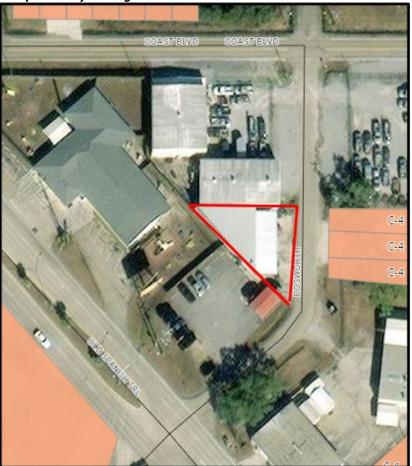

- 1. Call to Order and Roll Call
- 2. Pledge of Allegiance
- 3. Minutes. Approve minutes from April 15, 2024
- 4. Public Hearing
  - a. S24-04: A request for a Final Plat to subdivide Lots 7, 9A1, 11A, and a portion of Lot 6, containing 1.206 acres; forming the northwest corner of the intersection of Carey St and Brakefield St, at 2359 Carey Street; into one lot (Lot 9-A-1-A), in Square C, Cousin Addition, City of Slidell, St Tammany Parish, Louisiana; by St Tammany Parish School Board.
  - b. **S24-05**: A request for a Final Plat to subdivide Lots 55 and 56, containing 0.451 acres; at 746 Old Spanish Trail; into one lot (Lot 55A), in Square 7, Pinecrest Subdivision, City of Slidell, St Tammany Parish, Louisiana; by Max Best Services.
  - c. S24-06\*: A request for a Final Plat to subdivide Lots 2A and 4, the East portion of Lot 5, and the Revoked Portion of St Anthony St, into one Lot (Lot 5A), containing 2.143 acres, in Square 14, Carolyn Park, at 1541 St Ann Place, City of Slidell, St Tammany Parish, Louisiana; by STARC.
     \* APPLICANT HAS REQUESTED TO TABLE S24-06 UNTIL THE JUNE 17, 2024 MEETING.
  - A24-03: A request to annex property located at 56633 Bosworth St; identified as Lot 19, Square 4, of Central Park Subdivision, Section A, containing 0.1 acre; into the City of Slidell; requested by 2239 1<sup>st</sup> St Family Properties.
- 5. Other Business
- 6. General and Public Comments
- 7. Adjournment

985.646.4320 | 250 Bouscaren St, Ste 203, Slidell, LA 70458 | planningdept@cityofslidell.org | myslidell.com

Location: 2359 Carey Street (Figure 1)

**Owner/Applicant:** St Tammany Parish School Board

**Zoning**: C-3 Central Business/Olde Towne Preservation District