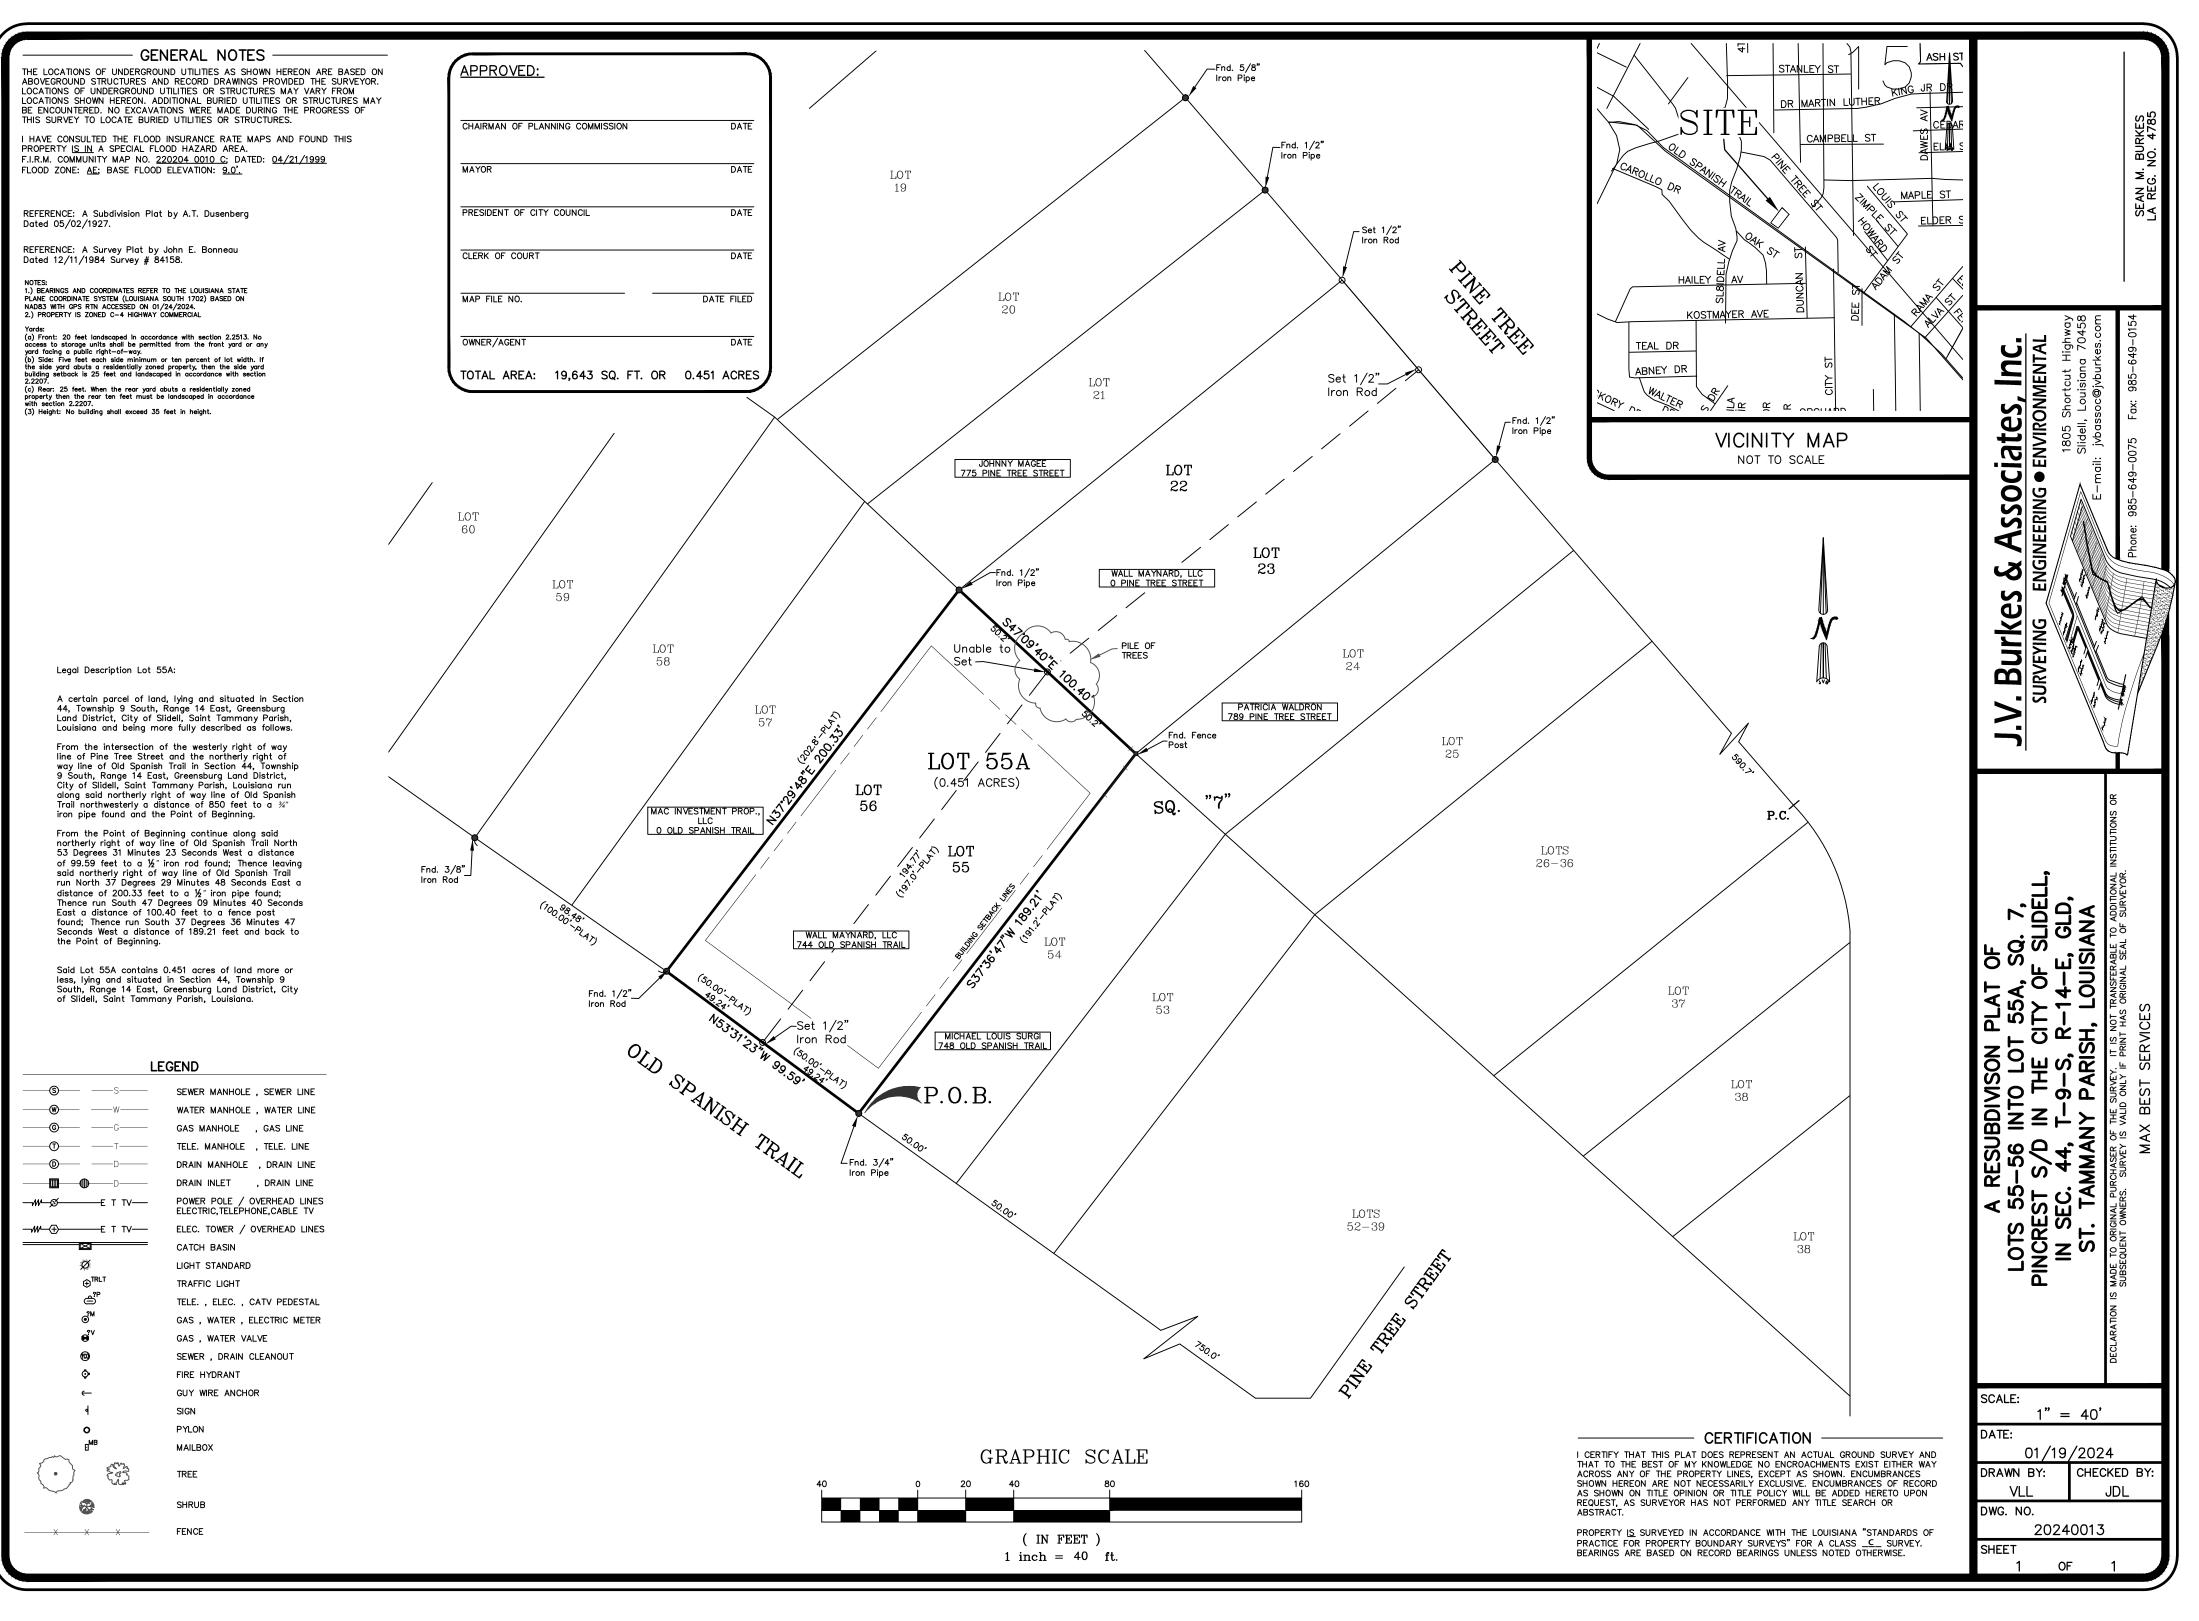

## 4. Public Hearing

a. S24-03: A request for a Final Plat to subdivide two lots with 0.910 acres; located along the western right-of-way line of Strawberry St; identified as Lots 1E and 1F in Carnation Business Park; into one lot, identified as Lot 1E-2, by PADS Concrete, LLC.
 Introduced by Chair Reardon. Mr. Mike Tharpe, owner was present to answer questions from the Commission. A motion to approve was made by Commissioner Shives and seconded by Commissioner Newton. A vote of 4 YAYS, 0 NAYS, 0 ABSTAIN approved S24-03.