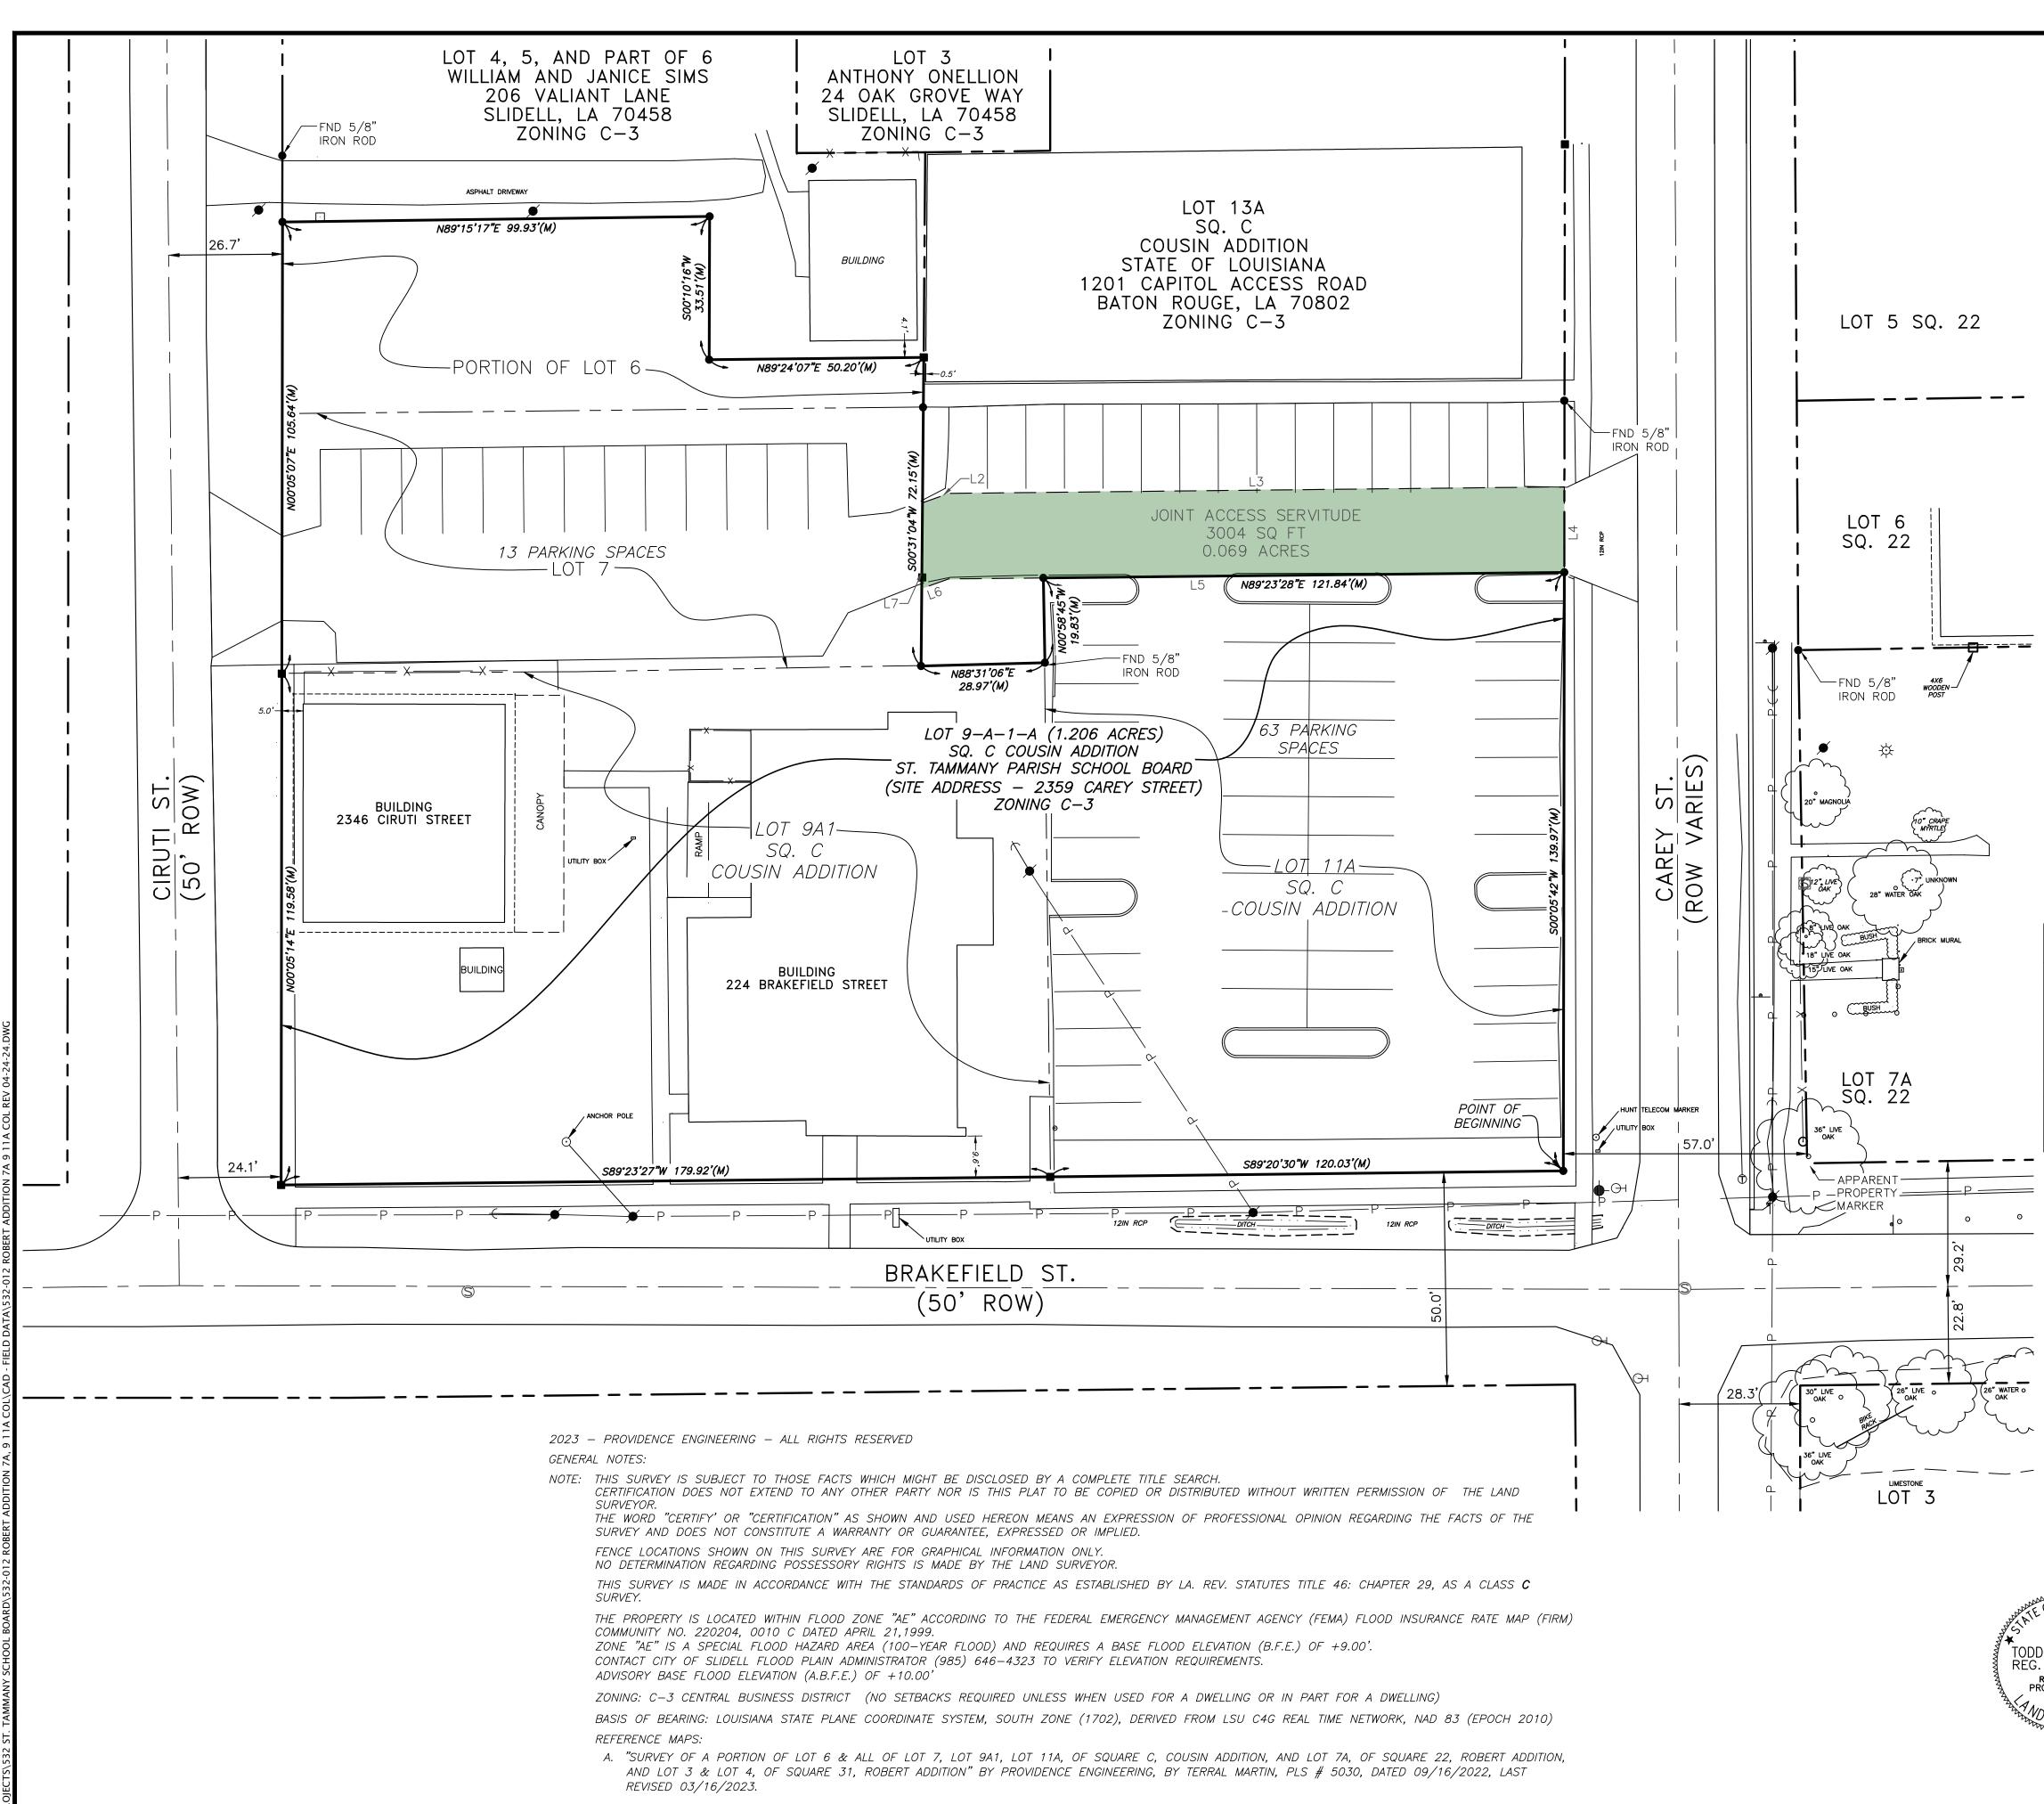

Future Land Use: Mixed-Use Neighborhood

**Request**: A resubdivision of Lots 7, 9A1, and 11A, and a portion of Lot 6, INTO Lot 9-A-1-A, Square C, Cousin Addition

Planning Commission: May 20, 2024

#### FINDINGS

- 1. The petitioned property is currently developed with two commercial buildings and associated parking lots for St Tammany School Board Operations (**Figure 2**). It is zoned C-3.
- 2. The subject property is currently zoned C-3 and is located within the Olde Towne Preservation District.
- 3. The C-3 zoning district does not require minimum lot sizes unless the property is used for a dwelling. If this property were used for a dwelling, it would meet the minimum lot area and width as provided in the A-8 district regulations.
- 4. There are two public access drives to the 1.206-acre Parcel from Ciruti Street and Carey Street.
- 5. The property is located within a special flood hazard area, in flood zone AE11. The land has an elevation of approximately six feet. Combining the subject property into one larger lot would make any additional development of the property easier given the necessary elevation and grade changes to meet base flood elevation.
- 6. In an effort to comply with City and State regulations, the applicant proposes to combine the four lots into one lot (Lot 9-A-1-A) (Figure 3).
- 7. The combination of lots will not impact the use of the property, create any nonconforming situations, or impact the use of City utilities already in place.