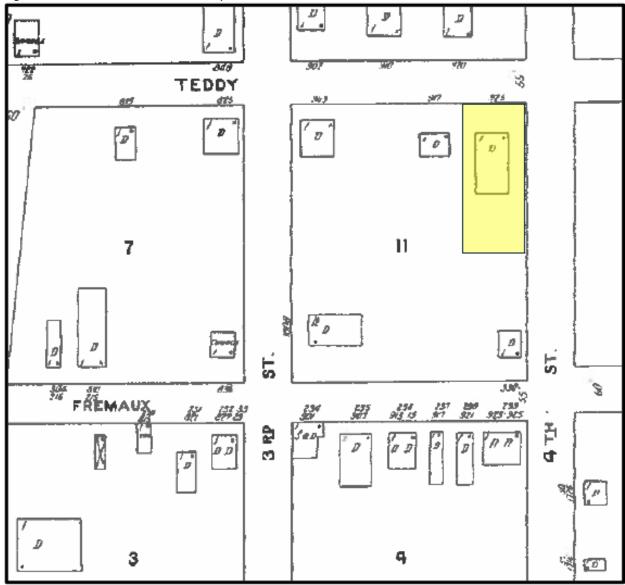

**Location**: 241 Erlanger Ave

(Figure 1)

**Historic Status:** Not an historic or contributing structure (LHRI No. 52-

00122)

Owner/Applicant: Thomas

H Gorecki Jr

**Zoning**: C-3 Central Business/OTPD Olde Towne Preservation District

#### **PROPERTY HISTORY**

- 1. 241 Erlanger Ave is developed with a current use of Single-family residential. (Figure 2).
- 2. It was built Circa 1900 as the home of the Hinyub family who were associated with the Bell Telephone Company. The structure is present on the 1906 Sanborn Map. (Figure 3 and Attachment 1)
- 3. There are currently two (2) buildings within the area that are on the current Historic Building List in Olde Towne Slidell, with several other buildings listed on the Louisiana Historic Preservation Cultural Resources Map, on Erlanger and First Street.

#### **PROPERTY HISTORY**

- 1. 251 Teddy Ave is a developed property located at the southwest corner of Fourth St (**Figure 2**), and first appeared on the historic Sanborn Maps in 1926 (**Figure 3**).
- 2. There are several residential structures recognized by the Louisiana Division of Historic Preservation located within the single block of Teddy Ave, between Sgt Alfred Dr and Fourth Street.
- 3. This property is within the Teddy Avenue Historic Residential District.
- 4. It was built Circa 1920 and is recognized for its architecture in the Anglo-American (1800-1945) context and according to the LHRI report (**Attachment 1**), appeared to be unaltered as of the date of the survey.