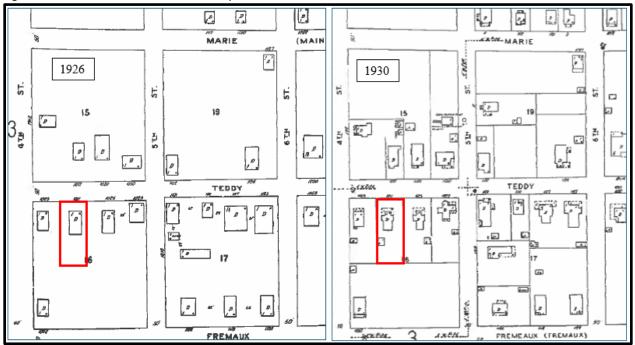

c. 10.401 of Appendix A).
  - c. *Materials*. The exterior elevations of the proposed addition and new garage are to match the existing primary structure with Vinyl siding. The City codes require all facades visible to the public to maintain the same standard of design as the front façade. The proposed materials are appropriate.
  - e. *Architectural elements*. Following the existing architectural design, the proposed addition and garage complement the context of the Olde Towne Preservation District.

#### **FINDINGS**

9. The proposed addition and garage construction are consistent with the applicable standards of the Olde Towne Preservation District.

## **FIGURES**

Figure 1. Location Aerial



Figure 2. Street View (with garage being replaced)



Figure 3. 1926 and 1930 Sandborn Maps



ATTACHMENT 1 – Louisiana Historic Resource Inventory Report – Resource Number 52-00023

See next page.



## Louisiana Historic Resource Inventory

Louisiana Division of Historic Preservation
Office of Cultural Development
Department of Culture, Recreation and Tourism

| Resource ID Number: |  |
|---------------------|--|
| 52-00023            |  |
|                     |  |

Addendum Attached

**Location and Geographic Information** Name of Property: None Address: 321 Teddy Avenue, Slidell, LA \_\_\_\_\_ Parish: St Tammany **Locality**: ■ City □ Community □ Vicinity □ Rural City/Community/Vicinity of:. Slidell **Quad Size: ■** 7.5 **■** 15 Topographic Quad: Slidell UTM: 16 - 3352901.334 232668.8629 14E 10 range township section Owner Name: Not available Owner Address: Not available Tax