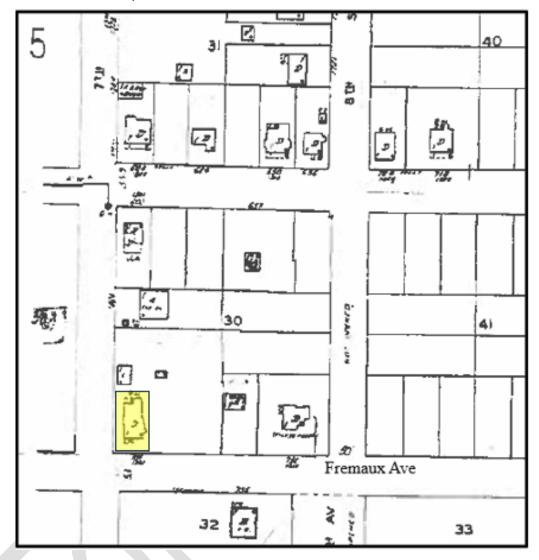

#### **PROPERTY HISTORY**

- 1. 251 Teddy Ave is a developed property located at the southwest corner of Fourth St (**Figure 2**), and first appeared on the historic Sanborn Maps in 1926 (**Figure 3**).
- 2. There are several residential structures recognized by the Louisiana Division of Historic Preservation located within the single block of Teddy Ave, between Sgt Alfred Dr and Fourth Street.
- 3. This property is within the Teddy Avenue Historic Residential District.
- 4. It was built Circa 1920 and is recognized for its architecture in the Anglo-American (1800-1945) context and according to the LHRI report (**Attachment 1**), appeared to be unaltered as of the date of the survey.