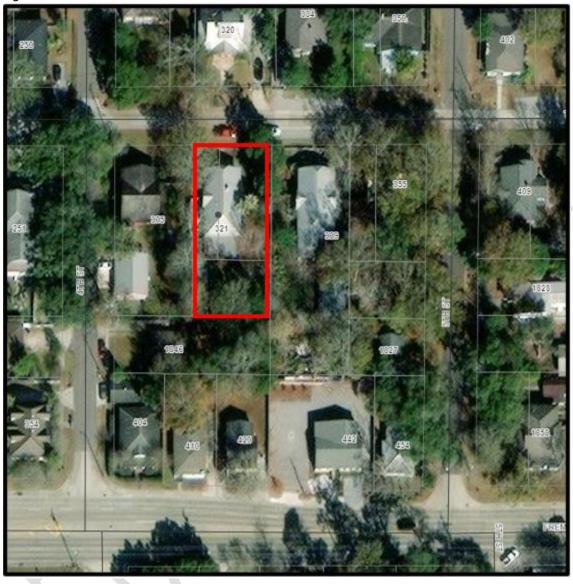

eet all City codes for placement and size limits, as well as an overall height of 15.5 feet (Sec. 10.401 of Appendix A).
  - c. *Materials*. The exterior elevations of the proposed addition and new garage are to match the existing primary structure with Vinyl siding. The City codes require all facades visible to the public to maintain the same standard of design as the front façade. The proposed materials are appropriate.
  - e. *Architectural elements*. Following the existing architectural design, the proposed addition and garage complement the context of the Olde Towne Preservation District.

#### **FINDINGS**

9. The proposed addition and garage construction are consistent with the applicable standards of the Olde Towne Preservation District.

## **FIGURES**

Figure 1. Location Aerial



Figure 2. Street View (with garage being replaced)



Figure 3. 1926 and 1930 Sandborn Maps



ATTACHMENT 1 – Louisiana Historic Resource Inventory Report – Resource Number 52-00023

See next page.



## Louisiana Historic Resource Inventory

Louisiana Division of Historic Preservation
Office of Cultural Development
Department of Culture, Recreation and Tourism

| Resource ID Number: |  |
|---------------------|--|
| 52-00023            |  |
|                     |  |

Addendum Attached

**Location and Geographic Information** Name of Property: None Address: 321 Teddy Avenue, Slidell, LA \_\_\_\_\_ Parish: St Tammany **Locality**: ■ City □ Community □ Vicinity □ Rural City/Community/Vicinity of:. Slidell **Quad Size: ■** 7.5 **■** 15 Topographic Quad: Slidell UTM: 16 - 3352901.334 232668