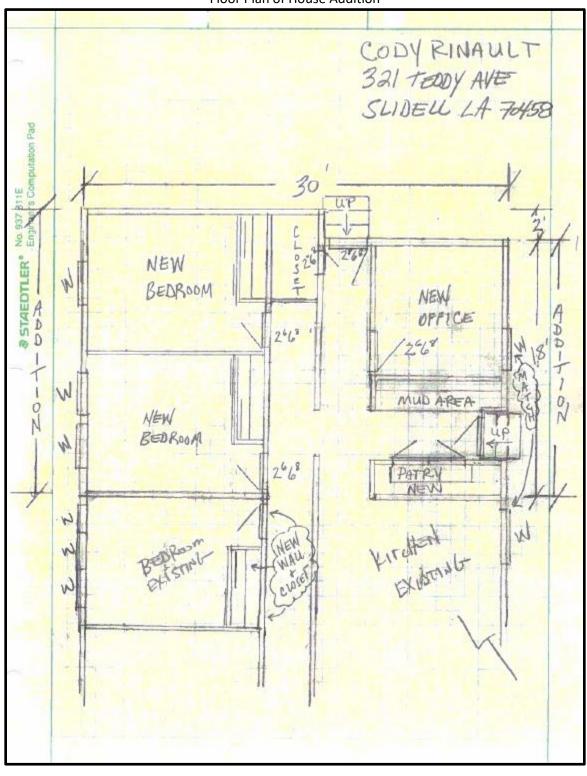

|

321 Teddy Ave 305 Teddy Ave 339 Teddy Ave 350 Teddy Ave 355 Teddy Ave

Figure 4. City and State listed historic structures within the immediate vicinity.

Figure 5A. Elevations and Floor Plan of House Addition

## **Elevations of Addition ∂ STAEDTLER°** No. 937 811E Engineer's Comp R-PANEL GALVEUM MATCH EXISTING SUDELL LA VINYL SIDIAG EXISTING KIND/ DUALONY REAR ELEVATION D=12" PANEZ GALVELIAM MATCH EXISTING ADDITION linal ziding MATCH EXISTIN MATCH KIND QUALT "SIDE FLEUMON"

CA24-07

Floor Plan of House Addition



Figure 5B. New Accessory Structure Elevations and floor plan.

**Elevations of Proposed Garage** 321 TEDDY MYE NOTE - ROOP/WALL FINISHES SLIDELL LA No. 937 811E Engineer's Computation Pad 26 GAUGER-PANTA SIDING GALVE CHIME MATCH EXISTING 18 XID BECORATIVE STAEDTLER® MARAGE DOOR \* FTONT 26 GAUGE R-PANEL VINYL SIDING "REAR" GAUGE R-PAN GALVELUME YINYL-SIDING (MATCH OGSTILD) RIGHT SIDE GALLOE R. PANET VINYLSIDING (MATCH EXUSTING)

Floor Plan of Proposed Garage



Figure 6. Proposed Materials

a. Vinyl siding – White Truffle (SW 6029).



b. Roofing – Addition and Garage: 26-gauge R-Panel Galvalume to match existing home.



c. Windows (Addition only) –White vinyl insulated, 6/2 Grid



d. Door (Addition) – Full view metal insulated doors – White. Two on Addition, Two on Garage



e. Doors