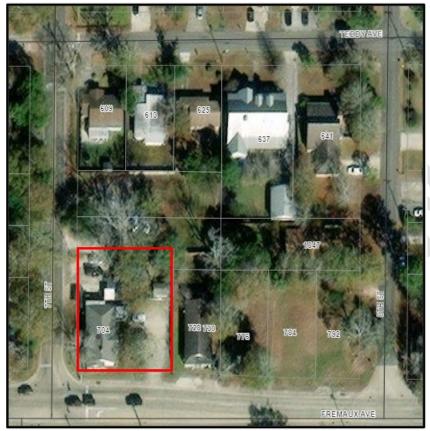

#### **PROPERTY HISTORY**

- 1. 251 Teddy Ave is a developed property located at the southwest corner of Fourth St (**Figure 2**), and first appeared on the historic Sanborn Maps in 1926 (**Figure 3**).
- 2. There are several residential structures recognized by the Louisiana Division of Historic Preservation located within the single block of Teddy Ave, between Sgt Alfred Dr and Fourth Street.
- 3. This property is within the Teddy Avenue Historic Residential District.
- 4. It was built Circa 1920 and is recognized for its architecture in the Anglo-American (1800-1945) context and according to the LHRI report (**Attachment 1**), appeared to be unaltered as of the date of the survey.

#### **SCOPE OF WORK**

5. The applicant proposes to improve a side screened-in porch, replacing the screening with single-panel glass operational windows and screens and replacing the existing screen door with a single-glass panel door. (Figure 4 and 5).