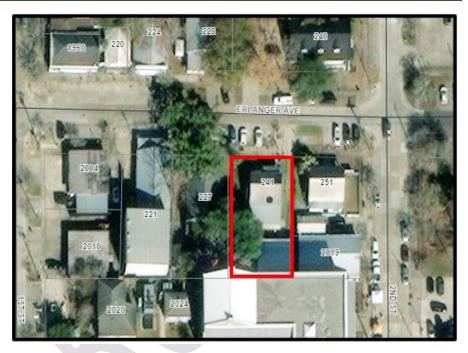

**Location**: 241 Erlanger Ave

(Figure 1)

**Historic Status:** Not an historic or contributing structure (LHRI No. 52-

00122)

Owner/Applicant: Thomas

H Gorecki Jr

**Zoning**: C-3 Central Business/OTPD Olde Towne Preservation District

#### **PROPERTY HISTORY**

- 1. 241 Erlanger Ave is developed with a current use of Single-family residential. (Figure 2).
- 2. It was built Circa 1900 as the home of the Hinyub family who were associated with the Bell Telephone Company. The structure is present on the 1906 Sanborn Map. (Figure 3 and Attachment 1)
- 3. There are currently two (2) buildings within the area that are on the current Historic Building List in Olde Towne Slidell, with several other buildings listed on the Louisiana Historic Preservation Cultural Resources Map, on Erlanger and First Street.