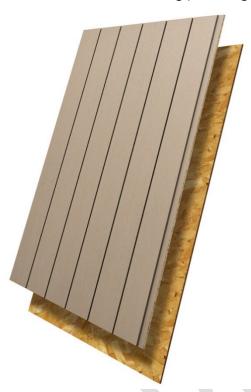

- 6. There are 2 accessory structures within the rear yard that are to be removed prior to permitting the new accessory construction.
- 7. The accessory shed will be constructed using the following materials:
  - a. Exterior Walls LP Smart Siding (exterior grade)
  - b. Roofing dimensional shingles (Gray)
  - c. Windows Aluminum, Single-hung
  - d. Door Either Single or Barn Style
  - e. Exterior colors for the shed One of or a combination of the following: White, Gray, Green (*Figure 5*).

# **FIGURES**

Figure 2. Street View

Figure 3. Historic Sandborn Map (1906)

Figure 4. Site Plan

Figure 5. Exterior Materials

a. Exterior Walls - LP Smart Siding (exterior grade) Gray, White or Green

b. Roofing – dimensional shingles in Gray