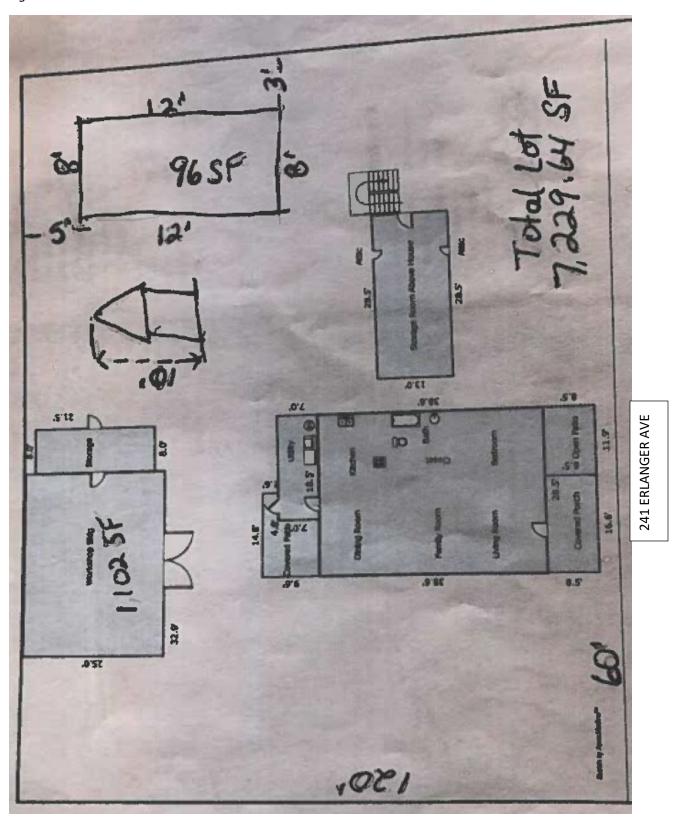

#### **SCOPE OF WORK**

- 4. The applicant proposes to install a new 8 ft by 12 ft "Tuff Shed" with an overall height of 10 feet.
- 5. The proposed accessory shed will be constructed in the rear yard with minimum visibility from the public (*Figure 4*). It will be located at the southwest corner of the property with proposed setbacks from the western property line of 3 feet, and 8 feet from the rear property line.

- 6. There are 2 accessory structures within the rear yard that are to be removed prior to permitting the new accessory construction.
- 7. The accessory shed will be constructed using the following materials:
  - a. Exterior Walls LP Smart Siding (exterior grade)
  - b. Roofing dimensional shingles (Gray)
  - c. Windows Aluminum, Single-hung
  - d. Door Either Single or Barn Style
  - e. Exterior colors for the shed One of or a combination of the following: White, Gray, Green (*Figure 5*).

# **FIGURES**

Figure 2. Street View

Figure 3. Historic Sandborn Map (1906)

Figure 4. Site Plan

Figure 5. Exterior Materials

a. Exterior Walls - LP Smart Siding (exterior grade) Gray, White or Green

b. Roofing – dimensional shingles in Gray