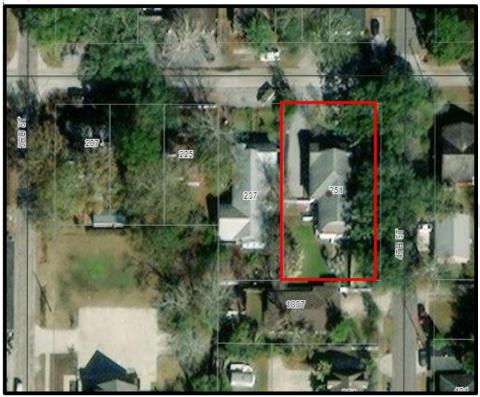

#### **PROPERTY HISTORY**

- 1. 251 Teddy Ave is a developed property located at the southwest corner of Fourth St (**Figure 2**), and first appeared on the historic Sanborn Maps in 1926 (**Figure 3**).
- 2. There are several residential structures recognized by the Louisiana Division of Historic Preservation located within the single block of Teddy Ave, between Sgt Alfred Dr and Fourth Street.
- 3. This property is within the Teddy Avenue Historic Residential District.
- 4. It was built Circa 1920 and is recognized for its architecture in the Anglo-American (1800-1945) context and according to the LHRI report (**Attachment 1**), appeared to be unaltered as of the date of the survey.