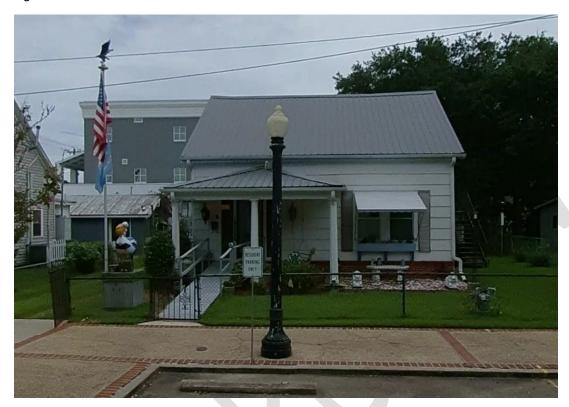

#### **PROPERTY HISTORY**

- 1. 241 Erlanger Ave is developed with a current use of Single-family residential. (Figure 2).
- 2. It was built Circa 1900 as the home of the Hinyub family who were associated with the Bell Telephone Company. The structure is present on the 1906 Sanborn Map. (Figure 3 and Attachment 1)
- 3. There are currently two (2) buildings within the area that are on the current Historic Building List in Olde Towne Slidell, with several other buildings listed on the Louisiana Historic Preservation Cultural Resources Map, on Erlanger and First Street.

# **FIGURES**

Figure 2. Street View

Figure 3. Historic Sandborn Map (1906)

Figure 4. Site Plan

Figure 5. Exterior Materials

a. Exterior Walls - LP Smart Siding (exterior grade) Gray, White or Green

b. Roofing – dimensional shingles in Gray