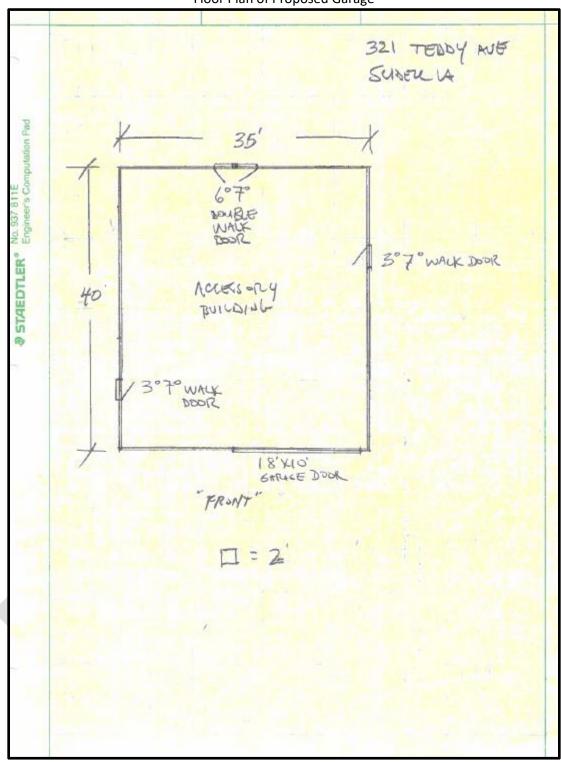

#### 3. **Public Hearings**

- a. **CA24-03**: A request for a Certificate of Appropriateness for new construction at 241 Erlanger Ave., by Thomas H Gorecki Jr
- b. **CA24-04:** A request for a Certificate of Appropriateness for exterior alterations at 251 Teddy Ave., by Chris Kanaziz.
- c. **CA24-05:** A request for a Certificate of Appropriateness for exterior alterations at 704 Fremaux Ave., by Michelle Bolotte
- d. **CA24-07:** A request for a Certificate of Appropriateness for exterior addition and new construction at 321 Teddy Ave., by Cody Rinaudo.

#### 3. Public Hearings

a. CA23-35: A request for a Certificate of Appropriateness for new accessory construction at 334
 Teddy Ave, identified as Lot 11B, Square 15, Brugier Addition, City of Slidell, St Tammany Parish,
 Louisiana