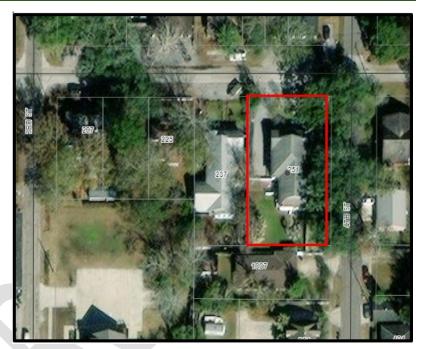

#### **PROPERTY HISTORY**

- 1. 251 Teddy Ave is a developed property located at the southwest corner of Fourth St (**Figure 2**), and first appeared on the historic Sanborn Maps in 1926 (**Figure 3**).
- 2. There are several residential structures recognized by the Louisiana Division of Historic Preservation located within the single block of Teddy Ave, between Sgt Alfred Dr and Fourth Street.
- 3. This property is within the Teddy Avenue Historic Residential District.
- 4. It was built Circa 1920 and is recognized for its architecture in the Anglo-American (1800-1945) context and according to the LHRI report (**Attachment 1**), appeared to be unaltered as of the date of the survey.