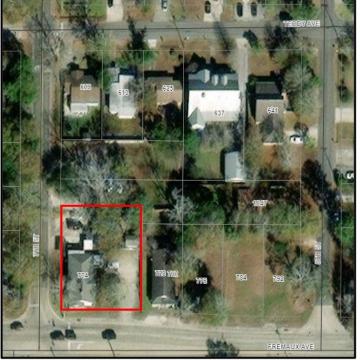

# Case No. CA24-04 Certificate of Appropriateness

for Exterior Alterations at 251 Teddy Ave

985.646.4320 | 250 Bouscaren St, Ste 203, Slidell, LA 70458 | planningdept@cityofslidell.org | myslidell.com

Location: 251 Teddy Ave (Figure 1)

#### **PROPERTY HISTORY**

- 1. 251 Teddy Ave is a developed property located at the southwest corner of Fourth St (**Figure 2**), and first appeared on the historic Sanborn Maps in 1926 (**Figure 3**).
- 2. There are several residential structures recognized by the Louisiana Division of Historic Preservation located within the single block of Teddy Ave, between Sgt Alfred Dr and Fourth Street.
- 3. This property is within the Teddy Avenue Historic Residential District.
- 4. It was built Circa 1920 and is recognized for its architecture in the Anglo-American (1800-1945) context and according to the LHRI report (**Attachment 1**), appeared to be unaltered as of the date of the survey.