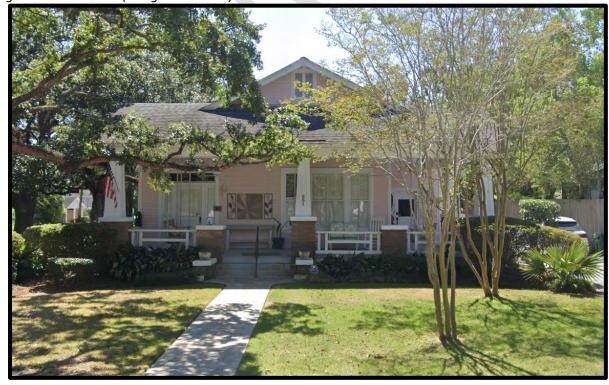

#### **PROPERTY HISTORY**

- 1. 251 Teddy Ave is a developed property located at the southwest corner of Fourth St (**Figure 2**), and first appeared on the historic Sanborn Maps in 1926 (**Figure 3**).
- 2. There are several residential structures recognized by the Louisiana Division of Historic Preservation located within the single block of Teddy Ave, between Sgt Alfred Dr and Fourth Street.
- 3. This property is within the Teddy Avenue Historic Residential District.
- 4. It was built Circa 1920 and is recognized for its architecture in the Anglo-American (1800-1945) context and according to the LHRI report (**Attachment 1**), appeared to be unaltered as of the date of the survey.