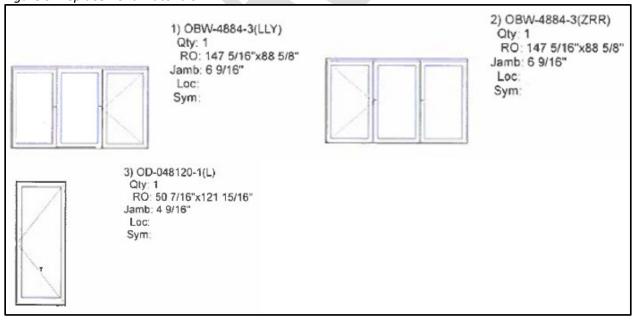

#### **SCOPE OF WORK**

5. The applicant proposes to improve a side screened-in porch, replacing the screening with single-panel glass operational windows and screens and replacing the existing screen door with a single-glass panel door. (Figure 4 and 5).