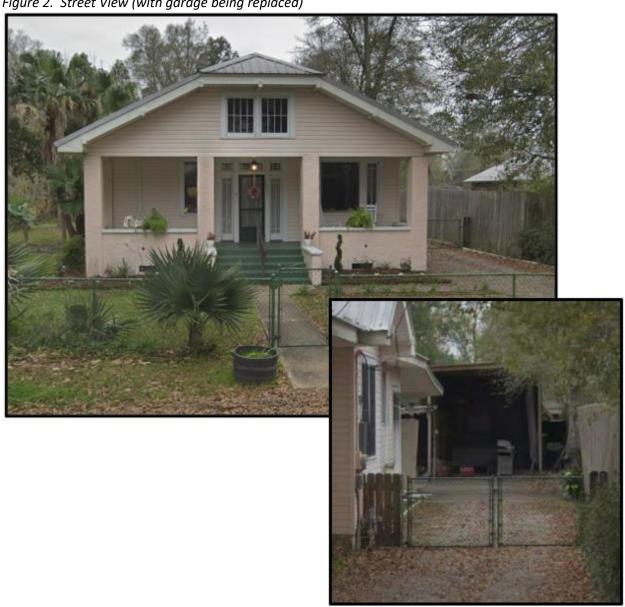

ell as an overall height of 15.5 feet (Sec. 10.401 of Appendix A).
  - c. *Materials*. The exterior elevations of the proposed addition and new garage are to match the existing primary structure with Vinyl siding. The City codes require all facades visible to the public to maintain the same standard of design as the front façade. The proposed materials are appropriate.
  - e. *Architectural elements*. Following the existing architectural design, the proposed addition and garage complement the context of the Olde Towne Preservation District.

#### **FINDINGS**

9. The proposed addition and garage construction are consistent with the applicable standards of the Olde Towne Preservation District.

## **FIGURES**

Figure 1. Location Aerial



Figure 2. Street View (with garage being replaced)



Figure 3. 1926 and 1930 Sandborn Maps



ATTACHMENT 1 – Louisiana Historic Resource Inventory Report – Resource Number 52-00023

See next page.



## Louisiana Historic Resource Inventory

Louisiana Division of Historic Preservation
Office of Cultural Development
Department of Culture, Recreation and Tourism

| Resource ID Number: |  |
|---------------------|--|
| 52-00023            |  |
|                     |  |

Addendum Attached

**Location and Geographic Information** Name of Property: None Address: 321 Teddy Avenue, Slidell, LA \_\_\_\_\_ Parish: St Tammany **Locality**: ■ City □ Community □ Vicinity □ Rural City/Community/Vicinity of:. Slidell **Quad Size: ■** 7.5 **■** 15 Topographic Quad: Slidell UTM: 16 - 3352901.334 232668.8629 14E 10 range township section Owner Name: Not av