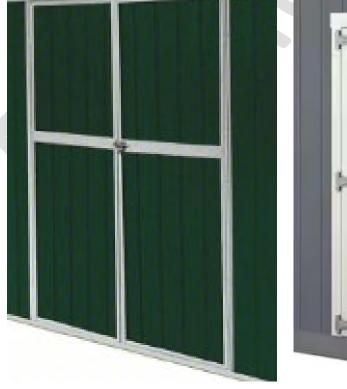

- 6. There are 2 accessory structures within the rear yard that are to be removed prior to permitting the new accessory construction.
- 7. The accessory shed will be constructed using the following materials:
  - a. Exterior Walls LP Smart Siding (exterior grade)
  - b. Roofing dimensional shingles (Gray)
  - c. Windows Aluminum, Single-hung
  - d. Door Either Single or Barn Style
  - e. Exterior colors for the shed One of or a combination of the following: White, Gray, Green (*Figure 5*).

c. Windows – aluminum single-hung

d. Door – Steel reinforced barn or single door with LP SmartSide Siding in White, Gray, or Green

Green Gray

ATTACHMENT 1 – Louisiana Historic Resource Inventory Report – Resource Number 52-00122