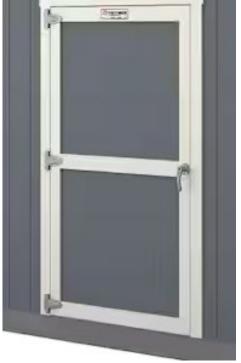

#### **SCOPE OF WORK**

5. The applicant proposes to improve a side screened-in porch, replacing the screening with single-panel glass operational windows and screens and replacing the existing screen door with a single-glass panel door. (Figure 4 and 5).