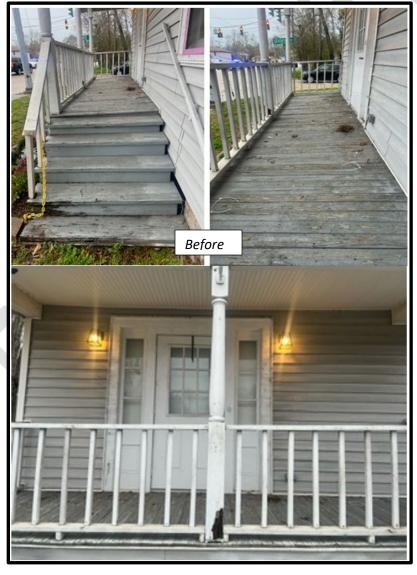

#### **SCOPE OF WORK**

5. The applicant proposes to improve a side screened-in porch, replacing the screening with single-panel glass operational windows and screens and replacing the existing screen door with a single-glass panel door. (Figure 4 and 5).

#### **FINDINGS**

The proposed glassed-in porch is consistent with the applicable standards of the Olde Towne Preservation District as it does not alter the structure.

# **FIGURES**

Figure 1. Property Location

Figure 2. Street View (Google Jan. 2022)

Figure 3. 1926 Sandborn Historic Map

ATTACHMENT 1 – Louisiana Historic Resource Inventory Report – Resource Number 52-00025