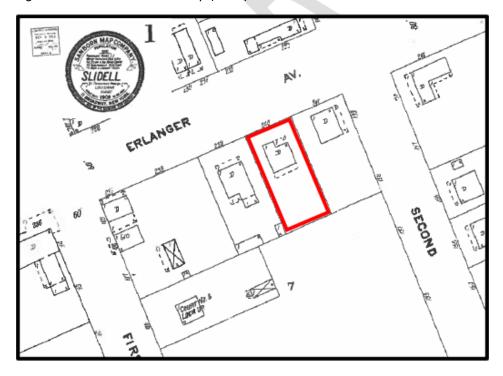

#### **PROPERTY HISTORY**

- 1. 241 Erlanger Ave is developed with a current use of Single-family residential. (Figure 2).
- 2. It was built Circa 1900 as the home of the Hinyub family who were associated with the Bell Telephone Company. The structure is present on the 1906 Sanborn Map. (Figure 3 and Attachment 1)
- 3. There are currently two (2) buildings within the area that are on the current Historic Building List in Olde Towne Slidell, with several other buildings listed on the Louisiana Historic Preservation Cultural Resources Map, on Erlanger and First Street.

# **FIGURES**

Figure 2. Street View

Figure 3. Historic Sandborn Map (1906)

Figure 4. Site Plan

Figure 5. Exterior Materials

a. Exterior Walls - LP Smart Siding (exterior grade) Gray, White or Green

b. Roofing – dimensional shingles in Gray