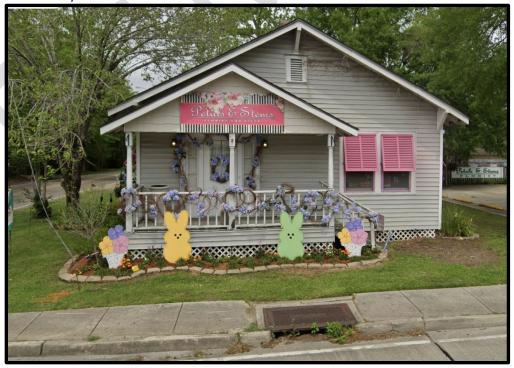

#### **PROPERTY HISTORY**

- 1. 251 Teddy Ave is a developed property located at the southwest corner of Fourth St (**Figure 2**), and first appeared on the historic Sanborn Maps in 1926 (**Figure 3**).
- 2. There are several residential structures recognized by the Louisiana Division of Historic Preservation located within the single block of Teddy Ave, between Sgt Alfred Dr and Fourth Street.
- 3. This property is within the Teddy Avenue Historic Residential District.
- 4. It was built Circa 1920 and is recognized for its architecture in the Anglo-American (1800-1945) context and according to the LHRI report (**Attachment 1**), appeared to be unaltered as of the date of the survey.