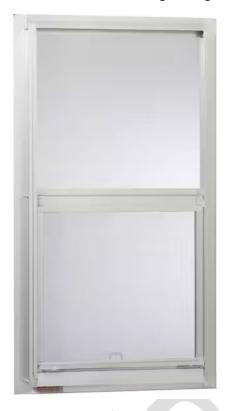

- 6. There are 2 accessory structures within the rear yard that are to be removed prior to permitting the new accessory construction.
- 7. The accessory shed will be constructed using the following materials:
  - a. Exterior Walls LP Smart Siding (exterior grade)
  - b. Roofing dimensional shingles (Gray)
  - c. Windows Aluminum, Single-hung
  - d. Door Either Single or Barn Style
  - e. Exterior colors for the shed One of or a combination of the following: White, Gray, Green (*Figure 5*).

c. Windows – aluminum single-hung

d. Door – Steel reinforced barn or single door with LP SmartSide Siding in White, Gray, or Green

Green Gray

ATTACHMENT 1 – Louisiana Historic Resource Inventory Report – Resource Number 52-00122