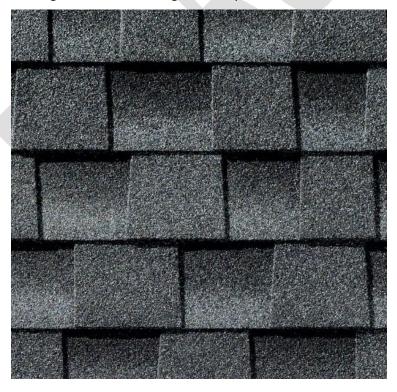

- 6. There are 2 accessory structures within the rear yard that are to be removed prior to permitting the new accessory construction.
- 7. The accessory shed will be constructed using the following materials:
  - a. Exterior Walls LP Smart Siding (exterior grade)
  - b. Roofing dimensional shingles (Gray)
  - c. Windows Aluminum, Single-hung
  - d. Door Either Single or Barn Style
  - e. Exterior colors for the shed One of or a combination of the following: White, Gray, Green (*Figure 5*).

# **FIGURES**

Figure 2. Street View

Figure 3. Historic Sandborn Map (1906)

Figure 4. Site Plan

Figure 5. Exterior Materials

a. Exterior Walls - LP Smart Siding (exterior grade) Gray, White or Green

b. Roofing – dimensional shingles in Gray