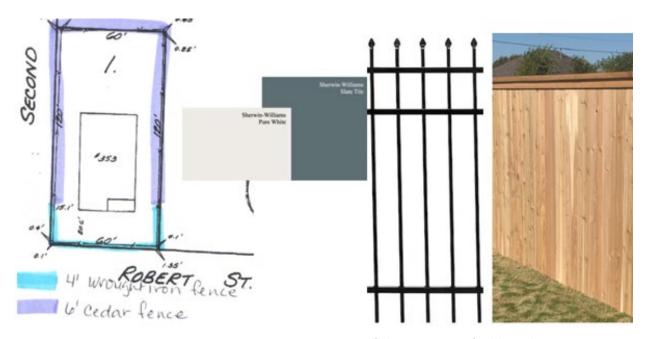

#### **Current Conditions**

- 1. The subject property is developed with a singlestory commercial building (Figure 2) and forms the corner of Robert St and Second St. It is zoned C-3.
- 2. Owners have been renovating this location from its previous use as a hair salon to a Social Club, to include sitting rooms, lounges, card room, board room and private bar.
- 3. The property is within the C-3 Central Business District and the Olde Towne Preservation District and must comply with regulations for both districts.
- 4. Renovations of the exterior have been proposed and reviewed by the Planning Director ("Director") on behalf of the Olde Towne Preservation District Commission ("OTPDC") to include exterior paint colors (Pure White (walls) and Slate Tile (trim)), 6foot solid wood fencing along the side and rear yards, and 4-foot black aluminum fencing (appearance of wrought iron) along the front yard (Figure 3) (CA22-46).

Figure 3. CA22-46 Review – 4' Aluminum Fence, 6' Solid Wood Fence, Exterior Paint.