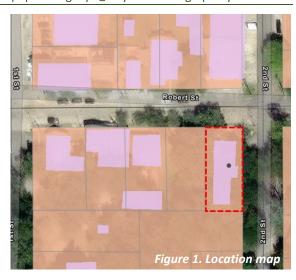

#### Case No. V23-05

**Design Exception** 

for Six Foot Fencing at 353 Robert Street

250 Bouscaren St, Ste 203, Slidell, LA 70458 985.646.4320

planningdept@cityofslidell.org | myslidell.com

**Location**: 353 Robert Street (Figure 1)

Owner: SES Real Estate LLC Applicant: ECO Builders Inc

**Zoning**: C-3 Central Business/Olde Towne

**Preservation District** 

Request: Design Exception from Sec. 2.2217

Site Features

**OTPDC Meeting:** 7/12/2023