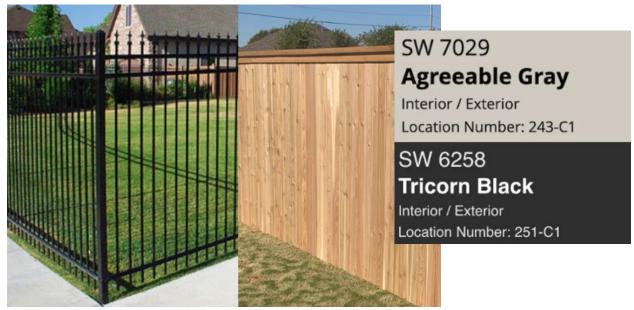

#### **Findings**

- 5. Sec. 2.2217 outlines the design guidelines for the Olde Towne and Fremaux Corridor, and specifies that site features, including fences be "more than 48" in height along property lines of each public street (not to interfere with site triangles)." This standard applies to both Second and Robert Streets.
- 6. Applicant has requested to install a 6-foot solid wood fence along the Second Street (east side) property line and is now requesting a 6-foot black aluminum fencing along the front yard boundaries (Second St and Robert St). The applicant has also proposed changes to the previously approved paint colors, from Pure White and Slate Tile to Agreeable Gray (walls) and Tricorn Black (trim). (Figure 4)

Figure 4. Design Exception: 6 ft Aluminum Fence; 6 ft Solid Wood Fence; Exterior Paint

7. The Director has requested the OTPDC, and the Planning Commission, review the request by examining the functional aspect (App. B, Part 3, Sec. 3.6) of the fencing within the front and east side yard as well as its compatibility with the environment (adjacent properties) (Figure 5) (App. A, Part 2, Sec. 2.2217).