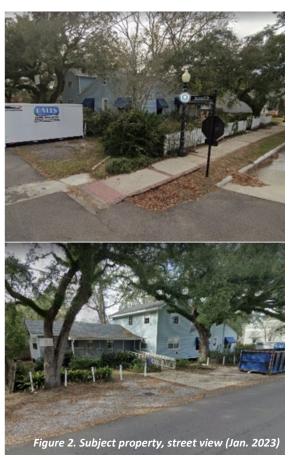

#### **Current Conditions**

- 1. The subject property is developed with a singlestory commercial building (Figure 2) and forms the corner of Robert St and Second St. It is zoned C-3.
- 2. Owners have been renovating this location from its previous use as a hair salon to a Social Club, to include sitting rooms, lounges, card room, board room and private bar.
- 3. The property is within the C-3 Central Business District and the Olde Towne Preservation District and must comply with regulations for both districts.
- 4. Renovations of the exterior have been proposed and reviewed by the Planning Director ("Director") on behalf of the Olde Towne Preservation District Commission ("OTPDC") to include exterior paint colors (Pure White (walls) and Slate Tile (trim)), 6foot solid wood fencing along the side and rear yards, and 4-foot black aluminum fencing (appearance of wrought iron) along the front yard (Figure 3) (CA22-46).